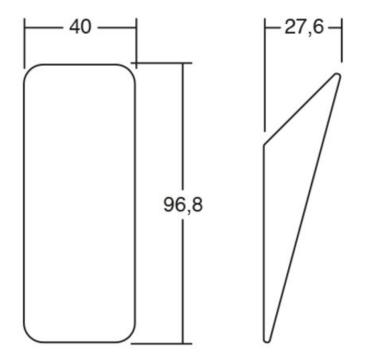

## Part Number: V7008040W16

Switch Hook by Viefe (7008)

Switch is a wooden wedge-shaped hook that is ideal for front entryways and offices.

| Colour Group        | Brown       |
|---------------------|-------------|
| Design              | Viefe® Team |
| Finish Code         | Oak         |
| Material            | Wood        |
| Overall Length      | 96.8 mm     |
| Projection (Height) | 27.6 mm     |
| Width               | 40 mm       |
|                     |             |

# **Product Advantages**

Available in 4 finishes:

- Oak
- Walnut
- Matte White Lacquered
- Matte Black Lacquered

Height: 96.8mm Width: 40mm Projection height: 27.6mm

Can be fixed to the wall with adhesive