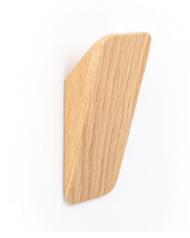

# Hook SWITCH natural oak wood 40x97x28

## **Product Description**

The triangular wall hook Switch is discrete, elegant and simple. Made in walnut wood or in oak and available in four different finishes, this warm and timeless wall hook is perfect for Nordic or minimalist surroundings which need discrete decorative elements. Its straight lines emit from a triangle with a rectangular base which adds balance and great functionality. Its installation links in perfectly with its minimalist, simplistic shapes as it is fixed to the wall using an adhesive. Combined with the collection of knobs and handles from the same family, Switch allows you to create harmonious and relaxing spaces.

# **Product Advantages**

Available in 4 finishes:

- Oak
- Walnut
- Matte White Lacquered
- Matte Black Lacquered

Height: 96.8mm Width: 40mm Projection height: 27.6mm

Can be fixed to the wall with adhesive