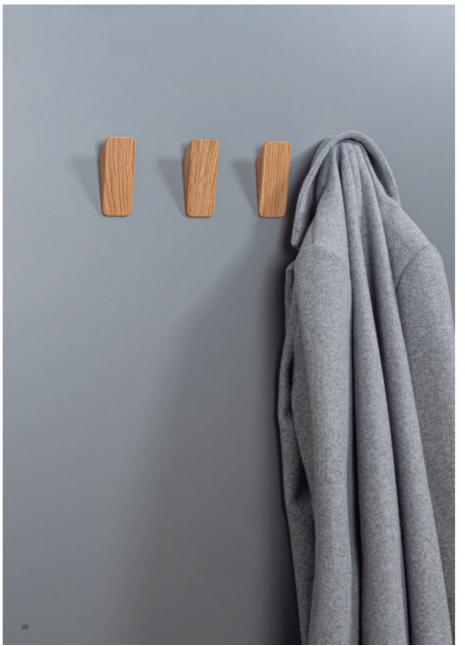

## **Product Description**

The triangular wall hook Switch is discrete, elegant and simple. Made in walnut wood or in oak and available in four different finishes, this warm and timeless wall hook is perfect for Nordic or minimalist surroundings which need discrete decorative elements. Its straight lines emit from a triangle with a rectangular base which adds balance and great functionality. Its installation links in perfectly with its minimalist, simplistic shapes as it is fixed to the wall using an adhesive. Combined with the collection of knobs and handles from the same family, Switch allows you to create harmonious and relaxing spaces.

# **Product Advantages**

Available in 4 finishes:

- Oak
- Walnut
- Matte White Lacquered
- Matte Black Lacquered

Height: 96.8mm Width: 40mm Projection height: 27.6mm

Can be fixed to the wall with adhesive