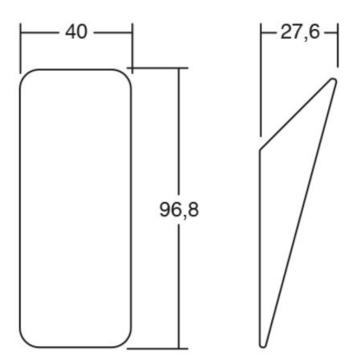

# Hook SWITCH natural walnut wood 40x97x28

**Part Number: V7008040W17** 

Switch Hook by Viefe (7008)

Switch is a wooden wedge-shaped hook that is ideal for front entryways and offices.

Viefe® Team Finish Code ----- Walnut Overall Length - - - - 96.8 mm Projection (Height) ----- 27.6 mm 40 mm

## **Product Advantages**

Available in 4 finishes:

- Oak
- Walnut
- · Matte White Lacquered
- · Matte Black Lacquered

Height: 96.8mm Width: 40mm

Projection height: 27.6mm

Can be fixed to the wall with adhesive