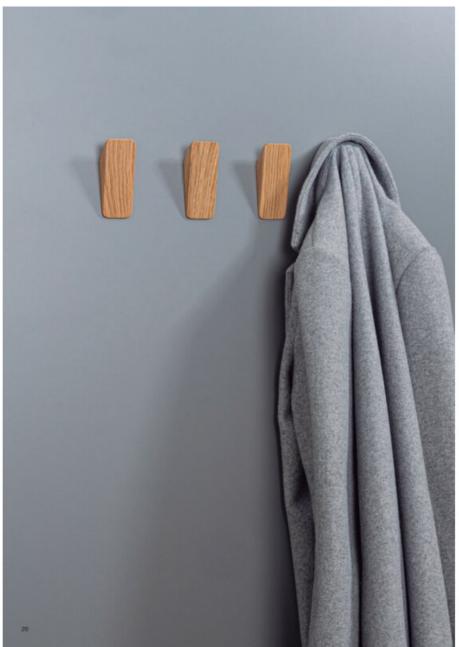

### **Product Description**

The triangular wall hook Switch is discrete, elegant and simple. Made in walnut wood or in oak and available in four different finishes, this warm and timeless wall hook is perfect for Nordic or minimalist surroundings which need discrete decorative elements. Its straight lines emit from a triangle with a rectangular base which adds balance and great functionality. Its installation links in perfectly with its minimalist, simplistic shapes as it is fixed to the wall using an adhesive. Combined with the collection of knobs and handles from the same family, Switch allows you to create harmonious and relaxing spaces.

## **Product Advantages**

Available in 4 finishes:

- Oak
- Walnut
- · Matte White Lacquered
- · Matte Black Lacquered

Height: 96.8mm Width: 40mm

Projection height: 27.6mm

Can be fixed to the wall with adhesive