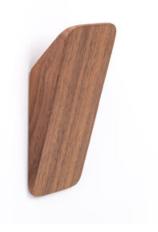

# Hook SWITCH natural walnut wood 40x97x28

**Part Number: V7008040W17** 

Switch Hook by Viefe (7008)

Switch is a wooden wedge-shaped hook that is ideal for front entryways and offices.

Viefe® Team Finish Code ----- Walnut Overall Length - - - - 96.8 mm Projection (Height) ----- 27.6 mm 40 mm

### **Product Description**

The triangular wall hook Switch is discrete, elegant and simple. Made in walnut wood or in oak and available in four different finishes, this warm and timeless wall hook is perfect for Nordic or minimalist surroundings which need discrete decorative elements. Its straight lines emit from a triangle with a rectangular base which adds balance and great functionality. Its installation links in perfectly with its minimalist, simplistic shapes as it is fixed to the wall using an adhesive. Combined with the collection of knobs and handles from the same family, Switch allows you to create harmonious and relaxing spaces.