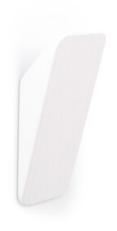

# Hook SWITCH white wood 40x97x28

Part Number: V7008040WM1

Switch Hook by Viefe (7008)

Switch is a wooden wedge-shaped hook that is ideal for front entryways and offices.

Colour Group - - - - - White Design - - - - Viefe® Team Finish Code - - - - Lacquered White Overall Length ----- 96.8 mm Projection (Height) - - - - 27.6 mm

### **Product Description**

The triangular wall hook Switch is discrete, elegant and simple. Made in walnut wood or in oak and available in four different finishes, this warm and timeless wall hook is perfect for Nordic or minimalist surroundings which need discrete decorative elements. Its straight lines emit from a triangle with a rectangular base which adds balance and great functionality. Its installation links in perfectly with its minimalist, simplistic shapes as it is fixed to the wall using an adhesive. Combined with the collection of knobs and handles from the same family, Switch allows you to create harmonious and relaxing spaces.

## **Product Advantages**

Available in 4 finishes:

- Oak
- Walnut
- · Matte White Lacquered
- · Matte Black Lacquered

Height: 96.8mm Width: 40mm

Projection height: 27.6mm

Can be fixed to the wall with adhesive