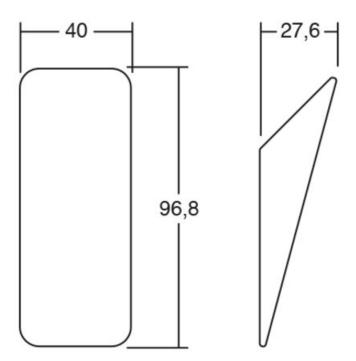

# Hook SWITCH white wood 40x97x28

Part Number: V7008040WM1

Switch Hook by Viefe (7008)

Switch is a wooden wedge-shaped hook that is ideal for front entryways and offices.

Colour Group - - - - - White Design - - - - Viefe® Team Finish Code - - - - Lacquered White Overall Length ----- 96.8 mm Projection (Height) - - - - 27.6 mm

## **Product Advantages**

Available in 4 finishes:

- Oak
- Walnut
- · Matte White Lacquered
- · Matte Black Lacquered

Height: 96.8mm Width: 40mm

Projection height: 27.6mm

Can be fixed to the wall with adhesive