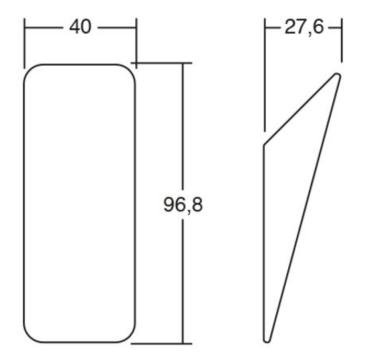

### Part Number: V7008040WM2

Switch Hook by Viefe (7008)

Switch is a wooden wedge-shaped hook that is ideal for front entryways and offices.

| Colour Group        | Black           |
|---------------------|-----------------|
| Design              | - Viefe® Team   |
| Finish Code         | Lacquered Black |
| Material            | Wood            |
| Overall Length      | · 96.8 mm       |
| Projection (Height) | - 27.6 mm       |
| Width               | 40 mm           |

### **Product Advantages**

Available in 4 finishes:

- Oak
- Walnut
- Matte White Lacquered
- Matte Black Lacquered

Height: 96.8mm Width: 40mm Projection height: 27.6mm

Can be fixed to the wall with adhesive