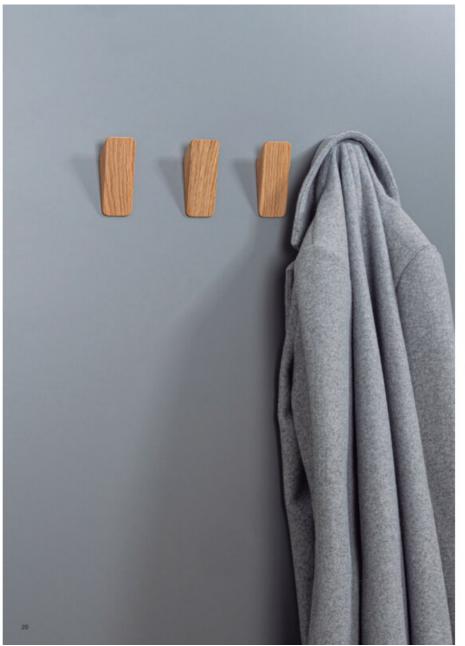

## **Product Description**

The triangular wall hook Switch is discrete, elegant and simple. Made in walnut wood or in oak and available in four different finishes, this warm and timeless wall hook is perfect for Nordic or minimalist surroundings which need discrete decorative elements. Its straight lines emit from a triangle with a rectangular base which adds balance and great functionality. Its installation links in perfectly with its minimalist, simplistic shapes as it is fixed to the wall using an adhesive. Combined with the collection of knobs and handles from the same family, Switch allows you to create harmonious and relaxing spaces.

### **Product Advantages**

Available in 4 finishes:

- Oak
- Walnut
- Matte White Lacquered
- Matte Black Lacquered

Height: 96.8mm Width: 40mm Projection height: 27.6mm

Can be fixed to the wall with adhesive