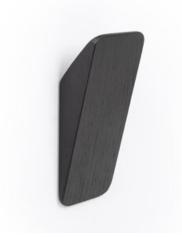

# Hook SWITCH black wood 40x97x28

### Part Number: V7008040WM2

Switch Hook by Viefe (7008)

Switch is a wooden wedge-shaped hook that is ideal for front entryways and offices.

| Colour Group        | Black           |
|---------------------|-----------------|
| Design              | - Viefe® Team   |
| Finish Code         | Lacquered Black |
| Material            | Wood            |
| Overall Length      | · 96.8 mm       |
| Projection (Height) | - 27.6 mm       |
| Width               | 40 mm           |

## **Product Description**

The triangular wall hook Switch is discrete, elegant and simple. Made in walnut wood or in oak and available in four different finishes, this warm and timeless wall hook is perfect for Nordic or minimalist surroundings which need discrete decorative elements. Its straight lines emit from a triangle with a rectangular base which adds balance and great functionality. Its installation links in perfectly with its minimalist, simplistic shapes as it is fixed to the wall using an adhesive. Combined with the collection of knobs and handles from the same family, Switch allows you to create harmonious and relaxing spaces.