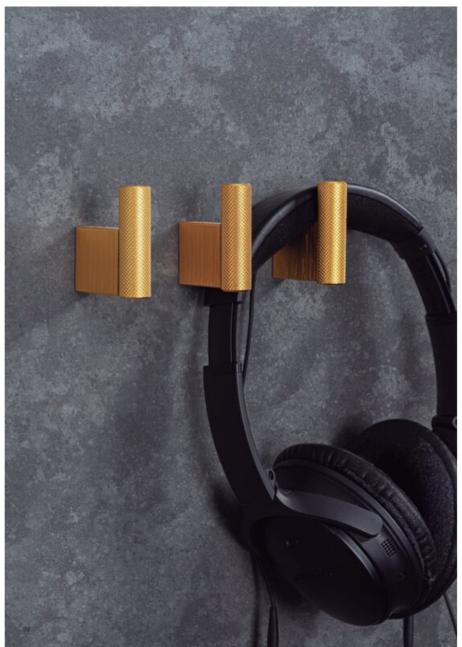

## **Product Description**

The wall hook Graf is characterized by the elegance of its shapes. It is a fashionable product which reproduces the mesh surface characteristic of knobs and handles from the Graf collection and it ensures a strong grip on garments and accessories that you wish to hang on it. Made in aluminium, it's the ideal wall hook to create an infinite number of combinations by playing around with Graf and Graf Big knobs and handles. They allow you to create sophisticated and elegant compositions on any type of wall. Its characteristic industrial style design created by the Viefe® Team, comes in three different easily combinable finishes.

## **Product Advantages**

Available in 3 finishes:

- Stainless Steel
- Brushed Dark Brass
- Brushed Black

Length (Visible from Front Height): 50mm

Width: 14mm

Projection height: 41mm

Can be fixed to the wall with included screw