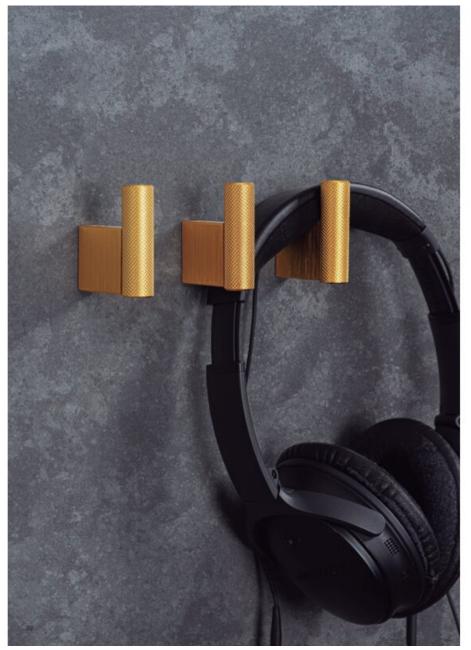

#### Part Number: V7009014L291

Graf Hook by Viefe (7009)

The Graf hook nicely rounds out this family of hardware. The knurled texture can keep clothing from slipping off the hook without any worry of damage to clothing.

## **Product Description**

The wall hook Graf is characterized by the elegance of its shapes. It is a fashionable product which reproduces the mesh surface characteristic of knobs and handles from the Graf collection and it ensures a strong grip on garments and accessories that you wish to hang on it. Made in aluminium, it's the ideal wall hook to create an infinite number of combinations by playing around with Graf and Graf Big knobs and handles. They allow you to create sophisticated and elegant compositions on any type of wall. Its characteristic industrial style design created by the Viefe® Team, comes in three different easily combinable finishes.