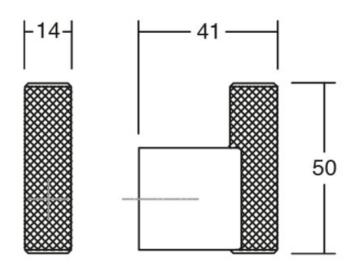

| Colour Group        | Gold        |
|---------------------|-------------|
| Design              | Viefe® Team |
| Finish Code         | Dark Brass  |
| Knob Diameter       | 14 mm       |
| Material            | Aluminium   |
| Overall Length      | 50 mm       |
| Projection (Height) | 41 mm       |
|                     |             |

## **Product Advantages**

Available in 3 finishes:

- Stainless Steel
- Brushed Dark Brass
- Brushed Black

Length (Visible from Front Height): 50mm Width: 14mm Projection height: 41mm

Can be fixed to the wall with included screw