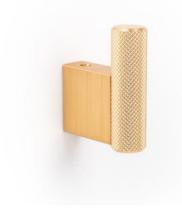

# Hook GRAF brushed brass 14x42x50

#### Part Number: V7009014L291

Graf Hook by Viefe (7009)

The Graf hook nicely rounds out this family of hardware. The knurled texture can keep clothing from slipping off the hook without any worry of damage to clothing.

## **Product Description**

The wall hook Graf is characterized by the elegance of its shapes. It is a fashionable product which reproduces the mesh surface characteristic of knobs and handles from the Graf collection and it ensures a strong grip on garments and accessories that you wish to hang on it. Made in aluminium, it's the ideal wall hook to create an infinite number of combinations by playing around with Graf and Graf Big knobs and handles. They allow you to create sophisticated and elegant compositions on any type of wall. Its characteristic industrial style design created by the Viefe® Team, comes in three different easily combinable finishes.