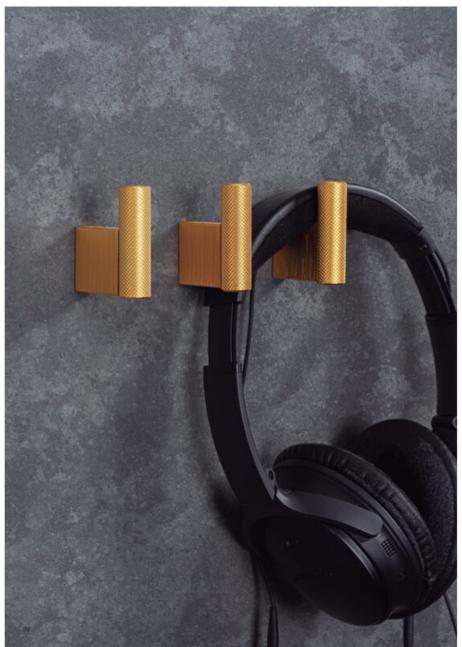

### **Product Description**

The wall hook Graf is characterized by the elegance of its shapes. It is a fashionable product which reproduces the mesh surface characteristic of knobs and handles from the Graf collection and it ensures a strong grip on garments and accessories that you wish to hang on it. Made in aluminium, it's the ideal wall hook to create an infinite number of combinations by playing around with Graf and Graf Big knobs and handles. They allow you to create sophisticated and elegant compositions on any type of wall. Its characteristic industrial style design created by the Viefe® Team, comes in three different easily combinable finishes.

## **Product Advantages**

Available in 3 finishes:

- Stainless Steel
- · Brushed Dark Brass
- · Brushed Black

Length (Visible from Front Height): 50mm

Width: 14mm

Projection height: 41mm

Can be fixed to the wall with included screw