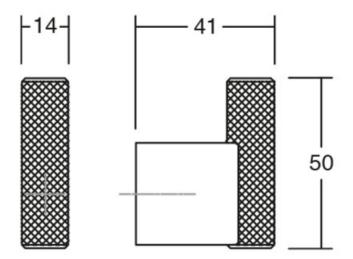

## **Product Advantages**

Available in 3 finishes:

- Stainless Steel
- · Brushed Dark Brass
- · Brushed Black

Length (Visible from Front Height): 50mm

Width: 14mm

Projection height: 41mm

Can be fixed to the wall with included screw