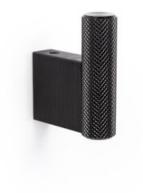

# Hook GRAF brushed black 14x42x50

**Part Number: V7009014L30** 

Graf Hook by Viefe (7009)

The Graf hook nicely rounds out this family of hardware. The knurled texture can keep clothing from slipping off the hook without any worry of damage to clothing.

### **Product Description**

The wall hook Graf is characterized by the elegance of its shapes. It is a fashionable product which reproduces the mesh surface characteristic of knobs and handles from the Graf collection and it ensures a strong grip on garments and accessories that you wish to hang on it. Made in aluminium, it's the ideal wall hook to create an infinite number of combinations by playing around with Graf and Graf Big knobs and handles. They allow you to create sophisticated and elegant compositions on any type of wall. Its characteristic industrial style design created by the Viefe® Team, comes in three different easily combinable finishes.

## **Product Advantages**

Available in 3 finishes:

- Stainless Steel
- · Brushed Dark Brass
- · Brushed Black

Length (Visible from Front Height): 50mm

Width: 14mm

Projection height: 41mm

Can be fixed to the wall with included screw