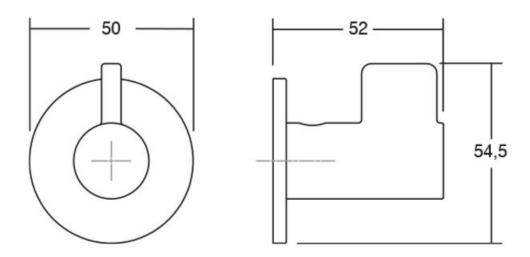

# **Hook FIN polished chrome 50x54x52**

Part Number: V7010050Z01

Fin Hook by Viefe (7010)

Fin is a highly functional wall hook that is perfect for the modern bathroom both in and out of the shower.

Colour Group ----- Silver Design - - - - Viefe® Team Finish Code ----- Polished Chrome Mounting Type - - - - Screws (included) or Adhesive Overall Length - - - - 54.5 mm Projection (Height) ----- 52 mm

## **Product Advantages**

Available in 3 finishes:

- Matte Black
- · Matte White
- · Polished Chrome

Height: 54.5mm Base Diameter: 50mm Projection height: 52mm

Can be fixed to the wall with included screw or adhesive