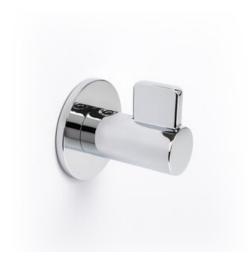

# **Hook FIN polished chrome 50x54x52**

Part Number: V7010050Z01

Fin Hook by Viefe (7010)

Fin is a highly functional wall hook that is perfect for the modern bathroom both in and out of the shower.

Colour Group ----- Silver Design - - - - Viefe® Team Finish Code ----- Polished Chrome Mounting Type - - - - Screws (included) or Adhesive Overall Length - - - - 54.5 mm Projection (Height) ----- 52 mm

### **Product Description**

Fin is a wall hook made in zamak that is characterized by its unique personality. With a markedly retro design from the Viefe® Team, Fin is fixed onto walls using either screws or an adhesive. It's a hanger with perspective as it changes radically depending on how you look at it from either the front or the side. It's circular base contrasts with an adjoining part in a square shape which ensures a perfect grip on all types of garments and other accessories. Its minimalist aesthetic is perfect for bathrooms and rooms with smaller dimensions where the need to hang things on the walls is essential.