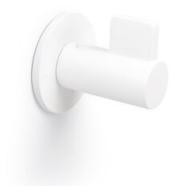

# Hook FIN matt white 50x54x52

### Part Number: V7010050ZM1

Fin Hook by Viefe (7010)

Fin is a highly functional wall hook that is perfect for the modern bathroom both in and out of the shower.

| Vhite                        |
|------------------------------|
| iefe® Team                   |
| latte White                  |
| inc Diecast                  |
| crews (included) or Adhesive |
| 4.5 mm                       |
| 2 mm                         |
| 0 mm                         |
| 1<br>1<br>2<br>2             |

## **Product Description**

Fin is a wall hook made in zamak that is characterized by its unique personality. With a markedly retro design from the Viefe® Team, Fin is fixed onto walls using either screws or an adhesive. It's a hanger with perspective as it changes radically depending on how you look at it from either the front or the side. It's circular base contrasts with an adjoining part in a square shape which ensures a perfect grip on all types of garments and other accessories. Its minimalist aesthetic is perfect for bathrooms and rooms with smaller dimensions where the need to hang things on the walls is essential.