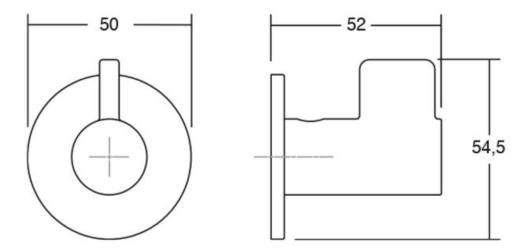

## **Product Advantages**

Available in 3 finishes:

- Matte Black
- Matte White
- Polished Chrome

Height: 54.5mm Base Diameter: 50mm Projection height: 52mm

Can be fixed to the wall with included screw or adhesive