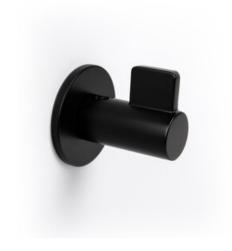

# Hook FIN matt black 50x54x52

Part Number: V7010050ZM2

Fin Hook by Viefe (7010)

Fin is a highly functional wall hook that is perfect for the modern bathroom both in and out of the shower.

 Colour Group - - - - Black

### **Product Description**

Fin is a wall hook made in zamak that is characterized by its unique personality. With a markedly retro design from the Viefe® Team, Fin is fixed onto walls using either screws or an adhesive. It's a hanger with perspective as it changes radically depending on how you look at it from either the front or the side. It's circular base contrasts with an adjoining part in a square shape which ensures a perfect grip on all types of garments and other accessories. Its minimalist aesthetic is perfect for bathrooms and rooms with smaller dimensions where the need to hang things on the walls is essential.