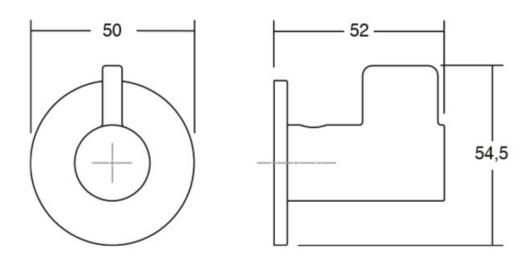

 Design - - - - Viefe® Team

 Finish Code - - - - Matte Black

 Material - - - - Zinc Diecast

Mounting Type - - - - Screws (included) or Adhesive

 Overall Length - - - - 54.5 mm

 Projection (Height) - - - 52 mm

 Width - - - 50 mm

## **Product Advantages**

Available in 3 finishes:

- Matte Black
- · Matte White
- Polished Chrome

Height: 54.5mm Base Diameter: 50mm Projection height: 52mm

Can be fixed to the wall with included screw or adhesive