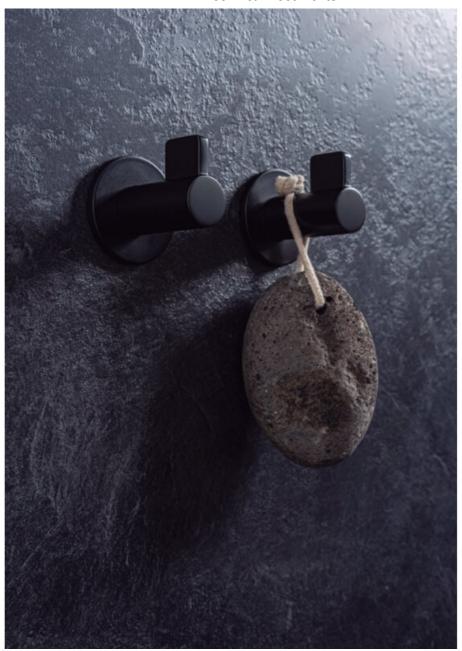

### **Product Description**

Fin is a wall hook made in zamak that is characterized by its unique personality. With a markedly retro design from the Viefe® Team, Fin is fixed onto walls using either screws or an adhesive. It's a hanger with perspective as it changes radically depending on how you look at it from either the front or the side. It's circular base contrasts with an adjoining part in a square shape which ensures a perfect grip on all types of garments and other accessories. Its minimalist aesthetic is perfect for bathrooms and rooms with smaller dimensions where the need to hang things on the walls is essential.