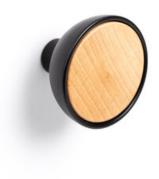

# Hook BOL matt black+beech D45

## **Product Description**

The wall hook Bol protrudes using a subtle stalk made in zamak which is fixed to the wall, and the rest of the hanger "flowers" from the stalk like a wooden bowl in natural beech, white enamel and natural sapelli. The smooth shapes that make this wall hook ensure its comfort and functionality to hold all sorts of clothing and accessories. The industrial style of Bol is perfect for creating surroundings that transmit personality using organic materials and an elegant lineal design. Designed by Balutto Associati, the Bol collection of knobs and wall hooks transmits a new decorative concept based on warmth and harmony.

## **Product Advantages**

Available in 3 finishes:

- Matte Black & Sapelly
- Matte Black & Beech
- Matte Black & Matte White Lacquered

Diameter: 45mm Projection height: 31.2mm

Can be fixed to the wall with included screw