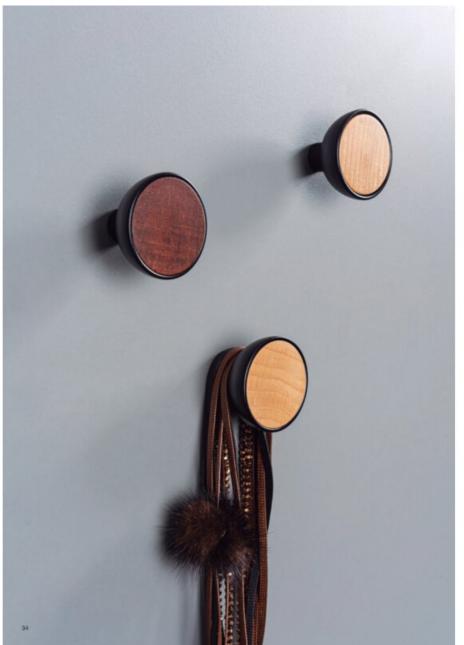

## **Product Description**

The wall hook Bol protrudes using a subtle stalk made in zamak which is fixed to the wall, and the rest of the hanger "flowers" from the stalk like a wooden bowl in natural beech, white enamel and natural sapelli. The smooth shapes that make this wall hook ensure its comfort and functionality to hold all sorts of clothing and accessories. The industrial style of Bol is perfect for creating surroundings that transmit personality using organic materials and an elegant lineal design. Designed by Balutto Associati, the Bol collection of knobs and wall hooks transmits a new decorative concept based on warmth and harmony.

## **Product Advantages**

Available in 3 finishes:

- Matte Black & Sapelly
- Matte Black & Beech
- Matte Black & Matte White Lacquered

Diameter: 45mm Projection height: 31.2mm

Can be fixed to the wall with included screw