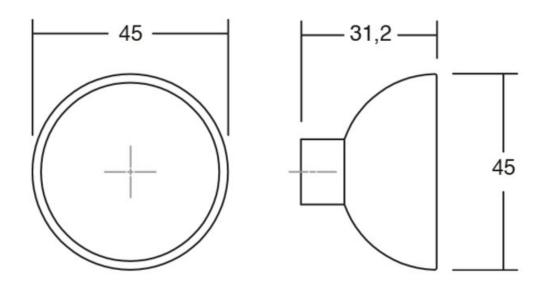

## Part Number: V7015045NM223

Bol Hook by Viefe (7015)

A unique Zamak cup design with a wooden filler makes Bol an ideal choice for warm spaces and inviting entryways.

| Colour Group        | Black                 |
|---------------------|-----------------------|
| Design              | Balutto Associati     |
| Finish Code         | · Matte Black, Beech  |
| Knob Diameter       | 45 mm                 |
| Material            | · Zinc Diecast / Wood |
| Projection (Height) | - 31.2 mm             |

## **Product Advantages**

Available in 3 finishes:

- Matte Black & Sapelly
- Matte Black & Beech
- Matte Black & Matte White Lacquered

Diameter: 45mm Projection height: 31.2mm

Can be fixed to the wall with included screw