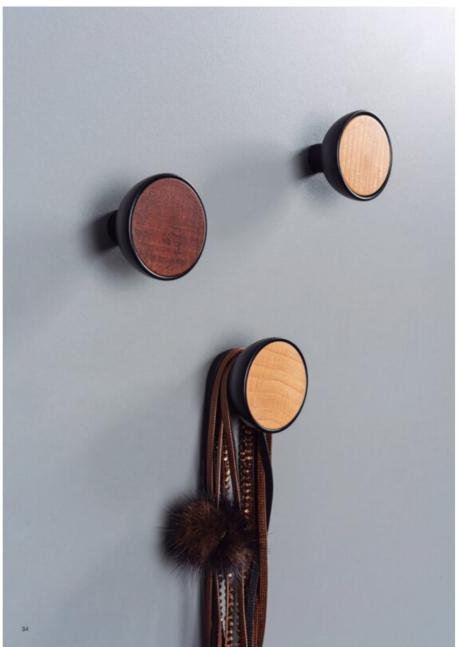

# **Product Description**

The wall hook Bol protrudes using a subtle stalk made in zamak which is fixed to the wall, and the rest of the hanger "flowers" from the stalk like a wooden bowl in natural beech, white enamel and natural sapelli. The smooth shapes that make this wall hook ensure its comfort and functionality to hold all sorts of clothing and accessories. The industrial style of Bol is perfect for creating surroundings that transmit personality using organic materials and an elegant lineal design. Designed by Balutto Associati, the Bol collection of knobs and wall hooks transmits a new decorative concept based on warmth and harmony.

# **Product Advantages**

Available in 3 finishes:

· Matte Black & Sapelly

· Matte Black & Beech

Matte Black & Matte White Lacquered

Diameter: 45mm Projection height: 31.2mm

Can be fixed to the wall with included screw