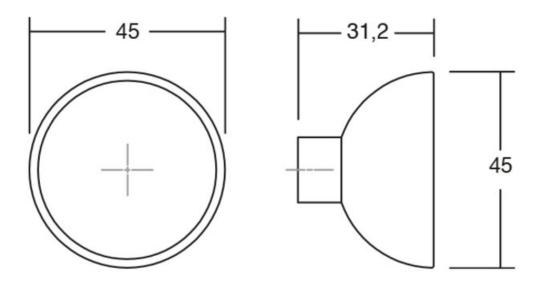

# Hook BOL matt black+white matt D45

Part Number: V7015045NM2M1

Bol Hook by Viefe (7015)

A unique Zamak cup design with a wooden filler makes Bol an ideal choice for warm spaces and inviting entryways.

Colour Group ----- Black Design - - - - - Balutto Associati Finish Code ----- Matte Black, Laquered White Knob Diameter - - - - 45 mm Material - - - - Zinc Diecast / Wood Projection (Height) ----- 31.2 mm

# **Product Advantages**

Available in 3 finishes:

· Matte Black & Sapelly

· Matte Black & Beech

Matte Black & Matte White Lacquered

Diameter: 45mm Projection height: 31.2mm

Can be fixed to the wall with included screw