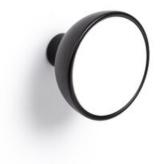

# Hook BOL matt black+white matt D45

Part Number: V7015045NM2M1

Bol Hook by Viefe (7015)

A unique Zamak cup design with a wooden filler makes Bol an ideal choice for warm spaces and inviting entryways.

Colour Group ----- Black Design - - - - - Balutto Associati Finish Code ----- Matte Black, Laquered White Knob Diameter - - - - 45 mm Material - - - - Zinc Diecast / Wood Projection (Height) ----- 31.2 mm

# **Product Description**

The wall hook Bol protrudes using a subtle stalk made in zamak which is fixed to the wall, and the rest of the hanger "flowers" from the stalk like a wooden bowl in natural beech, white enamel and natural sapelli. The smooth shapes that make this wall hook ensure its comfort and functionality to hold all sorts of clothing and accessories. The industrial style of Bol is perfect for creating surroundings that transmit personality using organic materials and an elegant lineal design. Designed by Balutto Associati, the Bol collection of knobs and wall hooks transmits a new decorative concept based on warmth and harmony.