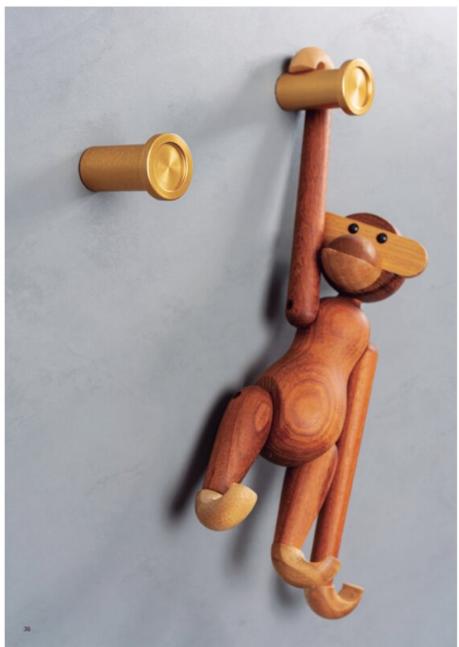

### **Product Description**

The Round wall hook, made in aluminium, is a minimalist and functional idea designed by Balutto. Conceived as a basic wall hook, round is based on a cylindrical shape that widens on the front part to ensure a perfect hold on all types of accessories and also as a perfect way to open doors and drawers when fitted in its knob version. Its shiny finishes mean you can create elegant and sophisticated environments. Round is the perfect accessory to add personality via the use of subtle furniture accessories. The small dimensions of this hanger are ideal for installation in small kitchens and bathrooms.

## **Product Advantages**

Available in 2 finishes: Brushed Dark Brass & Brushed Black

Diameter: 28mm Projection height: 45mm

Can be fixed to the wall with included screw