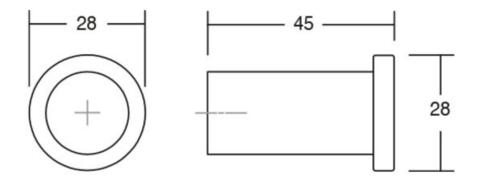

# Hook ROUND brushed brass D28x45

Part Number: V7016028L291

Round Hook by Viefe (7016)

A simple button style hook, Round has the ability to complement contemporary and high-end designer spaces.

Colour Group - - - - Gold Design - - - - Balutto Associati Finish Code ----- Brushed Brass Mounting Type - - - - Screws (included) Overall Length - - - - 28 mm Projection (Height) - - - - 45 mm

## **Product Advantages**

Available in 2 finishes: Brushed Dark Brass & Brushed Black

Diameter: 28mm Projection height: 45mm

Can be fixed to the wall with included screw