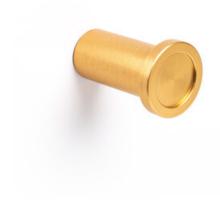

# Hook ROUND brushed brass D28x45

Part Number: V7016028L291

Round Hook by Viefe (7016)

A simple button style hook, Round has the ability to complement contemporary and high-end designer spaces.

Colour Group - - - - Gold Design - - - - Balutto Associati Finish Code ----- Brushed Brass Mounting Type - - - - Screws (included) Overall Length - - - - 28 mm Projection (Height) - - - - 45 mm

### **Product Description**

The Round wall hook, made in aluminium, is a minimalist and functional idea designed by Balutto. Conceived as a basic wall hook, round is based on a cylindrical shape that widens on the front part to ensure a perfect hold on all types of accessories and also as a perfect way to open doors and drawers when fitted in its knob version. Its shiny finishes mean you can create elegant and sophisticated environments. Round is the perfect accessory to add personality via the use of subtle furniture accessories. The small dimensions of this hanger are ideal for installation in small kitchens and bathrooms.

## **Product Advantages**

Available in 2 finishes: Brushed Dark Brass & Brushed Black

Diameter: 28mm Projection height: 45mm

Can be fixed to the wall with included screw