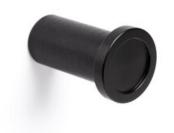

# Hook ROUND brushed black D28x45

**Part Number: V7016028L30** 

Round Hook by Viefe (7016)

A simple button style hook, Round has the ability to complement contemporary and high-end designer spaces.

Colour Group - - - - Black Design - - - - Balutto Associati Finish Code ----- Brushed Black Mounting Type - - - - Screws (included) Overall Length - - - - 28 mm Projection (Height) - - - - 45 mm

### **Product Description**

The Round wall hook, made in aluminium, is a minimalist and functional idea designed by Balutto. Conceived as a basic wall hook, round is based on a cylindrical shape that widens on the front part to ensure a perfect hold on all types of accessories and also as a perfect way to open doors and drawers when fitted in its knob version. Its shiny finishes mean you can create elegant and sophisticated environments. Round is the perfect accessory to add personality via the use of subtle furniture accessories. The small dimensions of this hanger are ideal for installation in small kitchens and bathrooms.