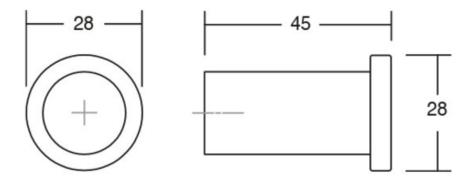

# Hook ROUND brushed black D28x45

**Part Number: V7016028L30** 

Round Hook by Viefe (7016)

A simple button style hook, Round has the ability to complement contemporary and high-end designer spaces.

Colour Group - - - - Black Design - - - - Balutto Associati Finish Code ----- Brushed Black Mounting Type - - - - Screws (included) Overall Length - - - - 28 mm Projection (Height) - - - - 45 mm

## **Product Advantages**

Available in 2 finishes: Brushed Dark Brass & Brushed Black

Diameter: 28mm Projection height: 45mm

Can be fixed to the wall with included screw