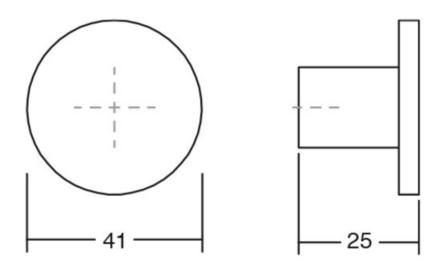

## Part Number: V7017041Z07

Como Hook by Viefe (7017)

Simple sophistication is the essence of Como. This flat, circular hook matches perfectly with the knob of the same name.

| Colour Group        | Gold           |
|---------------------|----------------|
| Design              | Viefe® Team    |
| Finish Code         | Polished Brass |
| Knob Diameter       | 41 mm          |
| Material            | Zinc Diecast   |
| Projection (Height) | 25 mm          |

# **Product Advantages**

Available in 10 finishes

Diameter: 41mm Projection height: 25mm

Can be fixed to the wall with included screw