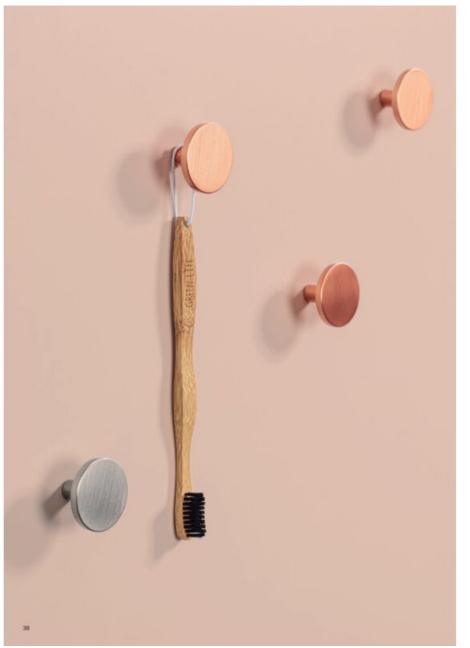

### **Product Description**

Made in zamak, the wall hook Como forms part of the successful family of knobs and handles of the same name designed by the Viefe® Team. Going beyond the world of furniture, Como can also be found on the walls of hallways, bedrooms, kitchens, bathrooms and offices. With its classic, sophisticated design, the emblematic circumference of Como can be installed onto walls and fulfill all the requirements of a practical, functional wall hook. The elegance of its linear design allows for an infinite number of combinations with different colours. It creates unique surroundings and adds personality to your walls via the seven different finishes which, when combined between them, form optical constellations which are extremely attractive.