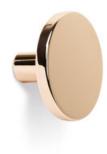

# Hook COMO polished brass D41

## Part Number: V7017041Z07

Como Hook by Viefe (7017)

Simple sophistication is the essence of Como. This flat, circular hook matches perfectly with the knob of the same name.

| Colour Group        | Gold           |
|---------------------|----------------|
| Design              | Viefe® Team    |
| Finish Code         | Polished Brass |
| Knob Diameter       | 41 mm          |
| Material            | Zinc Diecast   |
| Projection (Height) | 25 mm          |

### **Product Description**

Made in zamak, the wall hook Como forms part of the successful family of knobs and handles of the same name designed by the Viefe® Team. Going beyond the world of furniture, Como can also be found on the walls of hallways, bedrooms, kitchens, bathrooms and offices. With its classic, sophisticated design, the emblematic circumference of Como can be installed onto walls and fulfill all the requirements of a practical, functional wall hook. The elegance of its linear design allows for an infinite number of combinations with different colours. It creates unique surroundings and adds personality to your walls via the seven different finishes which, when combined between them, form optical constellations which are extremely attractive.