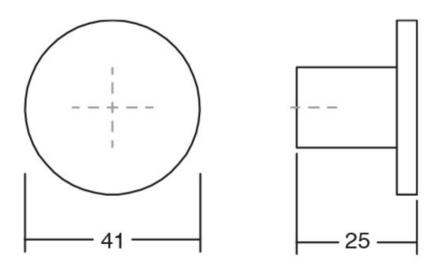

## Hook COMO matt chrome D41

Part Number: V7017041Z11

Como Hook by Viefe (7017)

Simple sophistication is the essence of Como. This flat, circular hook matches perfectly with the knob of the same name.

| Colour Group        | Silver       |
|---------------------|--------------|
| Design              | Viefe® Team  |
| Finish Code         | Matte Chrome |
| Knob Diameter       | 41 mm        |
| Material            | Zinc Diecast |
| Projection (Height) | 25 mm        |

## **Product Advantages**

Available in 10 finishes

Diameter: 41mm Projection height: 25mm

Can be fixed to the wall with included screw