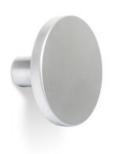

## Hook COMO matt chrome D41

Part Number: V7017041Z11

Como Hook by Viefe (7017)

Simple sophistication is the essence of Como. This flat, circular hook matches perfectly with the knob of the same name.

| Colour Group        | Silver       |
|---------------------|--------------|
| Design              | Viefe® Team  |
| Finish Code         | Matte Chrome |
| Knob Diameter       | 41 mm        |
| Material            | Zinc Diecast |
| Projection (Height) | 25 mm        |

# **Product Description**

Made in zamak, the wall hook Como forms part of the successful family of knobs and handles of the same name designed by the Viefe® Team. Going beyond the world of furniture, Como can also be found on the walls of hallways, bedrooms, kitchens, bathrooms and offices. With its classic, sophisticated design, the emblematic circumference of Como can be installed onto walls and fulfill all the requirements of a practical, functional wall hook. The elegance of its linear design allows for an infinite number of combinations with different colours. It creates unique surroundings and adds personality to your walls via the seven different finishes which, when combined between them, form optical constellations which are extremely attractive.

## **Product Advantages**

Available in 10 finishes

Diameter: 41mm Projection height: 25mm

Can be fixed to the wall with included screw