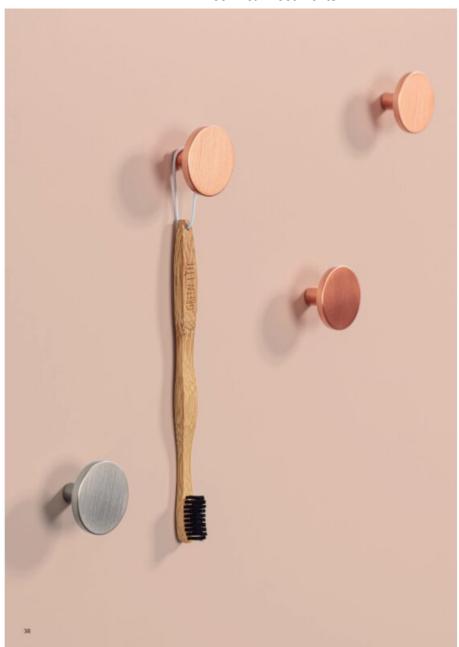

# **Product Description**

Made in zamak, the wall hook Como forms part of the successful family of knobs and handles of the same name designed by the Viefe® Team. Going beyond the world of furniture, Como can also be found on the walls of hallways, bedrooms, kitchens, bathrooms and offices. With its classic, sophisticated design, the emblematic circumference of Como can be installed onto walls and fulfill all the requirements of a practical, functional wall hook. The elegance of its linear design allows for an infinite number of combinations with different colours. It creates unique surroundings and adds personality to your walls via the seven different finishes which, when combined between them, form optical constellations which are extremely attractive.

## **Product Advantages**

Available in 10 finishes

Diameter: 41mm Projection height: 25mm

Can be fixed to the wall with included screw