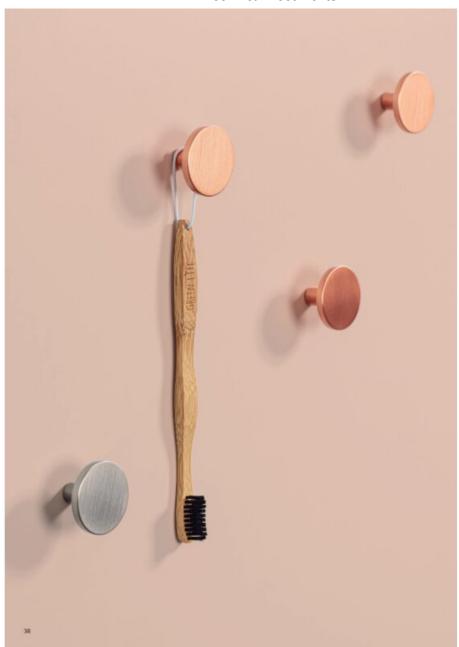

## **Product Description**

Made in zamak, the wall hook Como forms part of the successful family of knobs and handles of the same name designed by the Viefe® Team. Going beyond the world of furniture. Como can also be found on the walls of hallways, bedrooms, kitchens, bathrooms and offices. With its classic, sophisticated design, the emblematic circumference of Como can be installed onto walls and fulfill all the requirements of a practical, functional wall hook. The elegance of its linear design allows for an infinite number of combinations with different colours. It creates unique surroundings and adds personality to your walls via the seven different finishes which, when combined between them, form optical constellations which are extremely attractive.

## **Product Advantages**

Available in 10 finishes

Diameter: 41mm Projection height: 25mm

Can be fixed to the wall with included screw