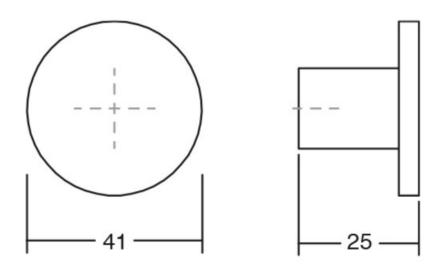

Part Number: V7017041ZM1

Como Hook by Viefe (7017)

Simple sophistication is the essence of Como. This flat, circular hook matches perfectly with the knob of the same name.

Colour Group - - - - - White Finish Code ----- Matte White Zinc Diecast Projection (Height) ----- 25 mm

## **Product Advantages**

Available in 10 finishes

Diameter: 41mm Projection height: 25mm

Can be fixed to the wall with included screw