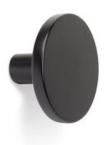

# Hook COMO matt black D41

Part Number: V7017041ZM2

Como Hook by Viefe (7017)

Simple sophistication is the essence of Como. This flat, circular hook matches perfectly with the knob of the same name.

| Colour Group        | - Black       |
|---------------------|---------------|
| Design              | Viefe® Team   |
| Finish Code         | - Matte Black |
| Knob Diameter       | - 41 mm       |
| Material            | Zinc Diecast  |
| Projection (Height) | - 25 mm       |

# **Product Description**

Made in zamak, the wall hook Como forms part of the successful family of knobs and handles of the same name designed by the Viefe® Team. Going beyond the world of furniture. Como can also be found on the walls of hallways, bedrooms, kitchens, bathrooms and offices. With its classic, sophisticated design, the emblematic circumference of Como can be installed onto walls and fulfill all the requirements of a practical, functional wall hook. The elegance of its linear design allows for an infinite number of combinations with different colours. It creates unique surroundings and adds personality to your walls via the seven different finishes which, when combined between them, form optical constellations which are extremely attractive.