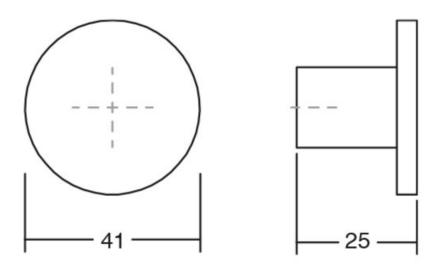

# Hook COMO matt black D41

Part Number: V7017041ZM2

Como Hook by Viefe (7017)

Simple sophistication is the essence of Como. This flat, circular hook matches perfectly with the knob of the same name.

| Colour Group        | - Black       |
|---------------------|---------------|
| Design              | Viefe® Team   |
| Finish Code         | - Matte Black |
| Knob Diameter       | - 41 mm       |
| Material            | Zinc Diecast  |
| Projection (Height) | - 25 mm       |

## **Product Advantages**

Available in 10 finishes

Diameter: 41mm Projection height: 25mm

Can be fixed to the wall with included screw