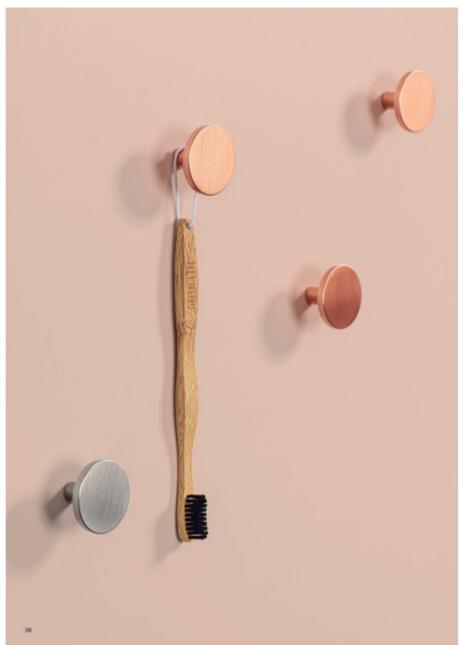

# **Product Description**

Made in zamak, the wall hook Como forms part of the successful family of knobs and handles of the same name designed by the Viefe® Team. Going beyond the world of furniture. Como can also be found on the walls of hallways, bedrooms, kitchens, bathrooms and offices. With its classic, sophisticated design, the emblematic circumference of Como can be installed onto walls and fulfill all the requirements of a practical, functional wall hook. The elegance of its linear design allows for an infinite number of combinations with different colours. It creates unique surroundings and adds personality to your walls via the seven different finishes which, when combined between them, form optical constellations which are extremely attractive.

## **Product Advantages**

Available in 10 finishes

Diameter: 41mm Projection height: 25mm

Can be fixed to the wall with included screw