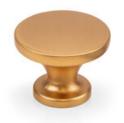

# **Knob 37mm MESA Golden Cymbal**

## Part Number: 9621-CYM

Mesa Contemporary Knob, 37mm, Golden Cymbal

Mesa is a contemporary classic knob that offers a wide range of finishes suitable for pairing with a wide range of handles

| Collection          | Mesa               |
|---------------------|--------------------|
| Colour Group        | Gold               |
| Finish Code         | Golden Cymbal      |
| Knob Diameter       | 37 mm              |
| Mounting Type       | 8-32 Machine Screw |
| Projection (Height) | 28.5 mm            |
| Style Family        | Contemporary       |
| Туре                | Knob               |