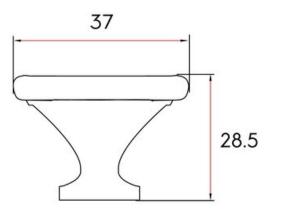

## Part Number: 9621-CYM

Mesa Contemporary Knob, 37mm, Golden Cymbal

Mesa is a contemporary classic knob that offers a wide range of finishes suitable for pairing with a wide range of handles

| Collection          | Mesa               |
|---------------------|--------------------|
| Colour Group        | Gold               |
| Finish Code         | Golden Cymbal      |
| Knob Diameter       | 37 mm              |
| Mounting Type       | 8-32 Machine Screw |
| Projection (Height) | 28.5 mm            |
| Style Family        | Contemporary       |
| Туре                | Knob               |