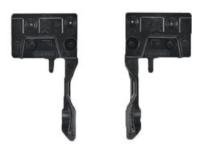

## NARROW DRAWER CLIP R&L

Part Number: SAFCEX43B

Salice F70 Narrow Clip L/R

F70 Locking devices - Narrow drawer clip

Slide Extension Type ----- Full Extension
Slide Type ----- Undermount

# **Product Description**

F70 Locking devices - Narrow drawer clip

### **Product Advantages**

- For use with narrow drawers
- For all F70 runner versions
- Height of the sub front must be 13 mm (1/2")

PACKAGING 2 boxes = 100 pcs right and 100 pcs left