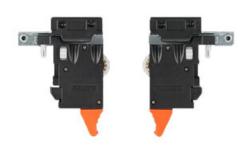

## F70 CLIP VERTICAL MOUNT

Part Number: SAFCGX43B

Salice Progressa and Progressa+ Clip Vertical Mount L/R

Progressa and Progressa+ Locking devices - Vertical mount - side and depth adjustments

Slide Extension Type ----- Full Extension
Slide Type ----- Undermount

## **Product Description**

Progressa and Progressa+ Locking devices - Vertical mount - side and depth adjustments

## **Product Advantages**

- Dual metal/plastic construction
- For all Progressa+ runner versions
- · Tool free lateral and depth adjustments
- Height of the sub front must be 13 mm (1/2")
- Pre-drilling recommended ø 2.5 mm (3/32")