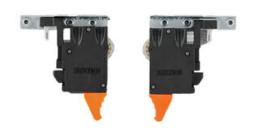

# Salice F70 clip standard mount

Part Number: SAFCGXX3B

Salice Progressa and Progressa+ Clip Standard Mount L/R

Progressa and Progressa+ Locking devices - Standard mount - side and depth adjustments

Slide Extension Type ----- Full Extension
Slide Type ----- Undermount

## **Product Description**

Progressa and Progressa+ Locking devices - Standard mount - side and depth adjustments

## **Product Advantages**

- Dual steel/fiber glass-nylon construction
- · Compatible with all Progressa and Progressa+ slides
- · Tool free lateral and depth adjustments
- Pre-drilling recommended ø 2.5 mm (3/32")