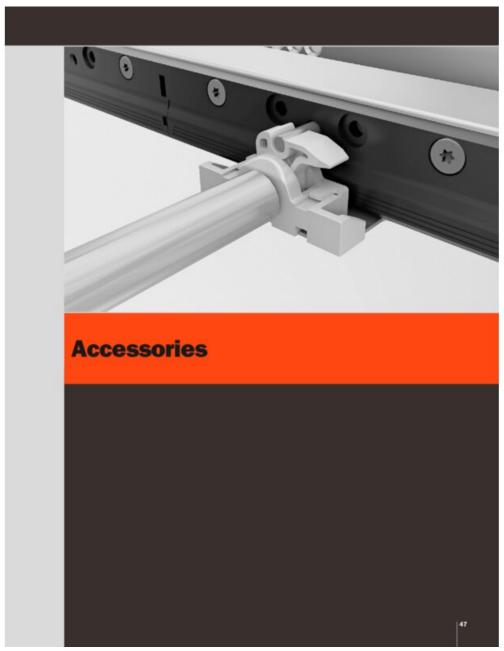

### **Product Description**

The synchronization system for Push to Open Salice Progressa+ runners has been developed to ensure that wider drawers can be opened with minimum effort. The system links the two runners, which then become a single element; applying pressure on any part of the drawer front (even at the extremities), is sufficient for the Push devices to release and consequently for the drawer to open. The synchronization can be used with any drawer width; its functionality is at its best with drawers wider than 762 mm (30"). PRODUCT FEATURES: - frameless or blocked out face frame applications - smooth running action - load capacity of the runner remains unchanged - available on any Progressa+ drawer length - minimum opening (X) = 280 mm maximum opening (X) = 1305 mm - bar length = 1150 cut to size

#### 1 KIT CONTAINS:

- 1 stabilizer bar
- 2 driver pins
- 2 carrier plates

# **Product Advantages**

- Frameless or blocked out face frame applications
- Smooth running action
- · Load capacity of the runner remains unchanged
- Available on any Progressa+ drawer length
- Minimum opening (X) = 280 mm
- Maximum opening (X) = 1305 mm
- Bar length = 1150 cut to size