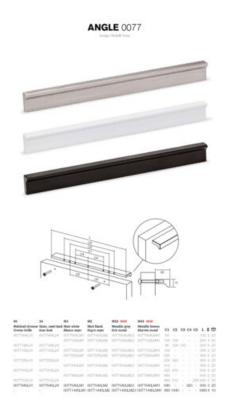

 Center to Center Length - - - - 96 or 128 or 160 mm

 Colour Group - - - - Gold

 Finish Code - - - Brushed Dark Brass

 Mounting Type - - - M4 Machine Screw

 Overall Length - - - 200 mm

 Projection (Height) - - - 20 mm

Available in a wide range of sizes, spanning from 100mm to 900mm, the Angle handle effortlessly integrates into furniture pieces of varying widths. It offers versatility in finishes, with options including shiny chrome, stainless steel appearance, black, and white. These finishes harmonize beautifully with wooden or varnished surfaces in black, white, or vivid hues, and even with metal panels. The key lies in exploring the possibilities and discovering the perfect combination that resonates with your unique aesthetic preferences.