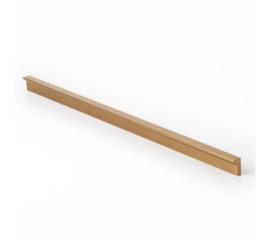

## PULL ANGLE 128MM BRUSH DK BRASS

Part Number: V0077128L29

Angle Pull, 96 or 128 or 160mm, Brushed Dark Brass

Angle is an aluminum pull that complements most modern / contemporary and designer aesthetics.

 Center to Center Length - - - - 96 or 128 or 160 mm

 Colour Group - - - - Gold

 Finish Code - - - Brushed Dark Brass

 Mounting Type - - - M4 Machine Screw

 Overall Length - - - 200 mm

 Projection (Height) - - - 20 mm