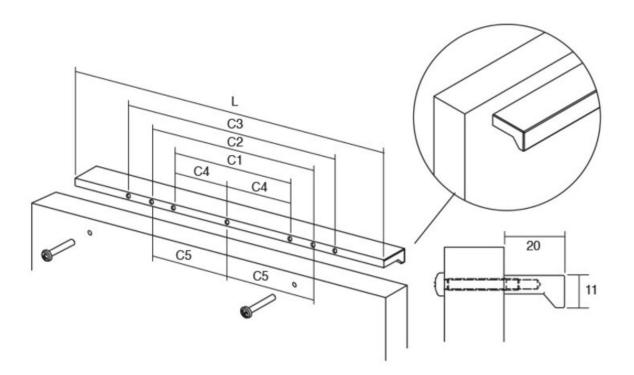

 Center to Center Length - - - - 96 or 128 or 160 mm

 Colour Group - - - - Gold

 Finish Code - - - Brushed Dark Brass

 Mounting Type - - - M4 Machine Screw

 Overall Length - - - 200 mm

 Projection (Height) - - - 20 mm