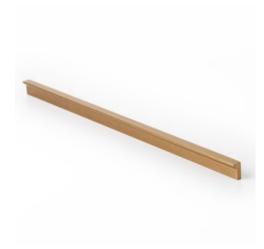

## **ANGLE PULL 192MM BRUSH DK BRASS**

Part Number: V0077192L29

Angle Pull, 192mm, Brushed Dark Brass

Angle is an aluminum pull that complements most modern / contemporary and designer aesthetics.

Center to Center Length ----- 192 mm Colour Group - - - - Gold Finish Code ----- Brushed Dark Brass Mounting Type - - - - - M4 Machine Screw Overall Length - - - - 250 mm Projection (Height) - - - - 20 mm

## **Product Description**

There exists a multitude of enduringly successful handle designs, and one such exemplar is the Angle handle. Over the past three catalog releases, we have consistently featured this aluminum masterpiece, as it continues to captivate our customers just as it did from its inception. The Angle handle finds its niche as an ideal choice for bathroom furniture. Its unobtrusive yet functional design, coupled with a subtle front groove that adds an extra touch of elegance, renders it a versatile element capable of seamlessly complementing diverse decorative styles without overwhelming them.