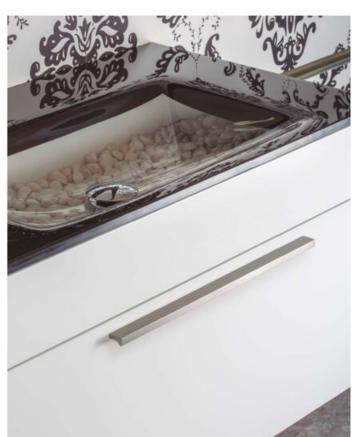

## **Product Description**

There exists a multitude of enduringly successful handle designs, and one such exemplar is the Angle handle. Over the past three catalog releases, we have consistently featured this aluminum masterpiece, as it continues to captivate our customers just as it did from its inception. The Angle handle finds its niche as an ideal choice for bathroom furniture. Its unobtrusive yet functional design, coupled with a subtle front groove that adds an extra touch of elegance, renders it a versatile element capable of seamlessly complementing diverse decorative styles without overwhelming them.

Available in a wide range of sizes, spanning from 100mm to 900mm, the Angle handle effortlessly integrates into furniture pieces of varying widths. It offers versatility in finishes, with options including shiny chrome, stainless steel appearance, black, and white. These finishes harmonize beautifully with wooden or varnished surfaces in black, white, or vivid hues, and even with metal panels. The key lies in exploring the possibilities and discovering the perfect combination that resonates with your unique aesthetic preferences.