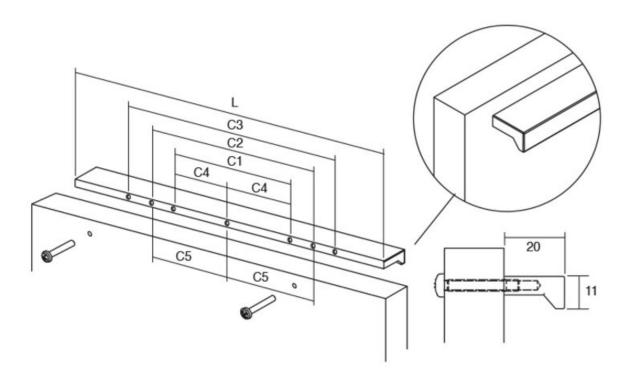

## **ANGLE PULL 192MM BRUSH DK BRASS**

Part Number: V0077192L29

Angle Pull, 192mm, Brushed Dark Brass

Angle is an aluminum pull that complements most modern / contemporary and designer aesthetics.

Center to Center Length ----- 192 mm Colour Group - - - - Gold Finish Code ----- Brushed Dark Brass Mounting Type - - - - - M4 Machine Screw Overall Length - - - - 250 mm Projection (Height) - - - - 20 mm