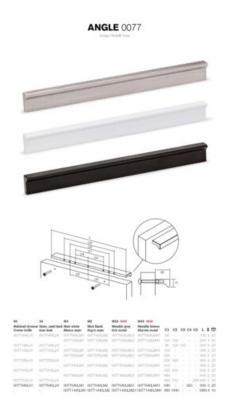

## **ANGLE PULL 192MM BRUSH DK BRASS**

Part Number: V0077192L29

Angle Pull, 192mm, Brushed Dark Brass

Angle is an aluminum pull that complements most modern / contemporary and designer aesthetics.

Center to Center Length ----- 192 mm Colour Group - - - - Gold Finish Code ----- Brushed Dark Brass Mounting Type - - - - - M4 Machine Screw Overall Length - - - - 250 mm Projection (Height) - - - - 20 mm

Available in a wide range of sizes, spanning from 100mm to 900mm, the Angle handle effortlessly integrates into furniture pieces of varying widths. It offers versatility in finishes, with options including shiny chrome, stainless steel appearance, black, and white. These finishes harmonize beautifully with wooden or varnished surfaces in black, white, or vivid hues, and even with metal panels. The key lies in exploring the possibilities and discovering the perfect combination that resonates with your unique aesthetic preferences.