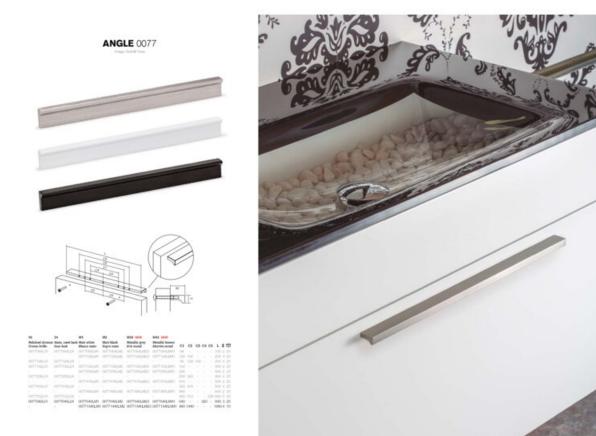

## **Product Description**

There exists a multitude of enduringly successful handle designs, and one such exemplar is the Angle handle. Over the past three catalog releases, we have consistently featured this aluminum masterpiece, as it continues to captivate our customers just as it did from its inception. The Angle handle finds its niche as an ideal choice for bathroom furniture. Its unobtrusive yet functional design, coupled with a subtle front groove that adds an extra touch of elegance, renders it a versatile element capable of seamlessly complementing diverse decorative styles without overwhelming them.

Available in a wide range of sizes, spanning from 100mm to 900mm, the Angle handle effortlessly integrates into furniture pieces of varying widths. It offers versatility in finishes, with options including shiny chrome, stainless steel appearance, black, and white. These finishes harmonize beautifully with wooden or varnished surfaces in black, white, or vivid hues, and even with metal panels. The key lies in exploring the possibilities and discovering the perfect combination that resonates with your unique aesthetic preferences.