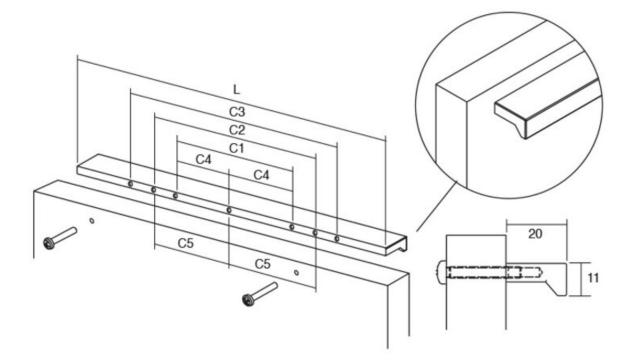

### Part Number: V0077416L29

Angle Pull, 320 or 416mm, Brushed Dark Brass

Angle is an aluminum pull that complements most modern / contemporary and designer aesthetics.

| Center to Center Length 32                                                                                                                                                                                                                                                                                                                                                                                                                                                                                                                                                                                                                                                                                                                                                                                                                                                                                                                                                                                                                                                                                                                                                                                                                                                                                                                                                                                                                                                                                                                                                                                                                                                                                                                                                                                                                                                 | 20 or 416 mm      |
|----------------------------------------------------------------------------------------------------------------------------------------------------------------------------------------------------------------------------------------------------------------------------------------------------------------------------------------------------------------------------------------------------------------------------------------------------------------------------------------------------------------------------------------------------------------------------------------------------------------------------------------------------------------------------------------------------------------------------------------------------------------------------------------------------------------------------------------------------------------------------------------------------------------------------------------------------------------------------------------------------------------------------------------------------------------------------------------------------------------------------------------------------------------------------------------------------------------------------------------------------------------------------------------------------------------------------------------------------------------------------------------------------------------------------------------------------------------------------------------------------------------------------------------------------------------------------------------------------------------------------------------------------------------------------------------------------------------------------------------------------------------------------------------------------------------------------------------------------------------------------|-------------------|
| Colour Group Go                                                                                                                                                                                                                                                                                                                                                                                                                                                                                                                                                                                                                                                                                                                                                                                                                                                                                                                                                                                                                                                                                                                                                                                                                                                                                                                                                                                                                                                                                                                                                                                                                                                                                                                                                                                                                                                            | old               |
| Finish Code Brite Br | rushed Dark Brass |
| Mounting Type M4                                                                                                                                                                                                                                                                                                                                                                                                                                                                                                                                                                                                                                                                                                                                                                                                                                                                                                                                                                                                                                                                                                                                                                                                                                                                                                                                                                                                                                                                                                                                                                                                                                                                                                                                                                                                                                                           | 4 Machine Screw   |
| Overall Length 50                                                                                                                                                                                                                                                                                                                                                                                                                                                                                                                                                                                                                                                                                                                                                                                                                                                                                                                                                                                                                                                                                                                                                                                                                                                                                                                                                                                                                                                                                                                                                                                                                                                                                                                                                                                                                                                          | )0 mm             |
| Projection (Height) 20                                                                                                                                                                                                                                                                                                                                                                                                                                                                                                                                                                                                                                                                                                                                                                                                                                                                                                                                                                                                                                                                                                                                                                                                                                                                                                                                                                                                                                                                                                                                                                                                                                                                                                                                                                                                                                                     | ) mm              |