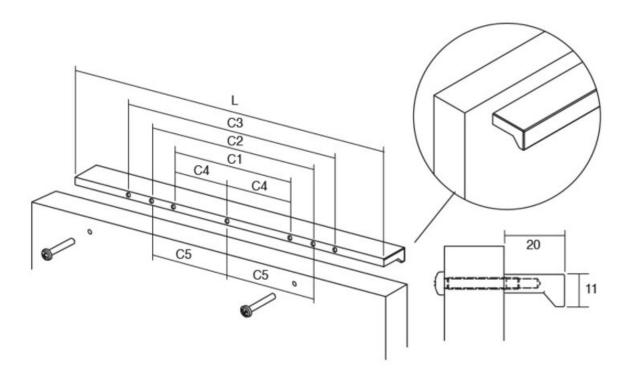

## PULL ANGLE 480/512MM BRUSH DK BRASS

Part Number: V0077512L29

Angle Pull, 256 or 480 or 512mm, Brushed Dark Brass

Angle is an aluminum pull that complements most modern / contemporary and designer aesthetics.

## **Product Description**

There exists a multitude of enduringly successful handle designs, and one such exemplar is the Angle handle. Over the past three catalog releases, we have consistently featured this aluminum masterpiece, as it continues to captivate our customers just as it did from its inception. The Angle handle finds its niche as an ideal choice for bathroom furniture. Its unobtrusive yet functional design, coupled with a subtle front groove that adds an extra touch of elegance, renders it a versatile element capable of seamlessly complementing diverse decorative styles without overwhelming them.

Available in a wide range of sizes, spanning from 100mm to 900mm, the Angle handle effortlessly integrates into furniture pieces of varying widths. It offers versatility in finishes, with options including shiny chrome, stainless steel appearance, black, and white. These finishes harmonize beautifully with wooden or varnished surfaces in black, white, or vivid hues, and even with metal panels. The key lies in exploring the possibilities and discovering the perfect combination that resonates with your unique aesthetic preferences.