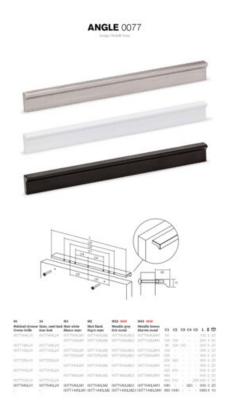

Available in a wide range of sizes, spanning from 100mm to 900mm, the Angle handle effortlessly integrates into furniture pieces of varying widths. It offers versatility in finishes, with options including shiny chrome, stainless steel appearance, black, and white. These finishes harmonize beautifully with wooden or varnished surfaces in black, white, or vivid hues, and even with metal panels. The key lies in exploring the possibilities and discovering the perfect combination that resonates with your unique aesthetic preferences.