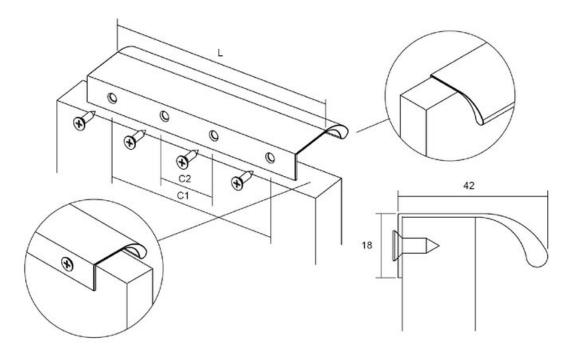

Center to Center Length - - - - 128 mm Colour Group - - - - Gold Finish Code ----- Brushed Dark Brass Mounting Type - - - - Wood Screws (included) Overall Length - - - - 200 mm

## **Product Description**

Meet the Ona handle, a sleek and comfortable aluminum profile handle designed for minimalism enthusiasts. Its ergonomic shape guarantees a perfect grip, ensuring effortless use. What sets this handle apart is its embedded design, which simplifies installation. It attaches securely from the rear, effortlessly accommodating various furniture widths. The Ona handle shines in spaces like pillars and kitchen islands.