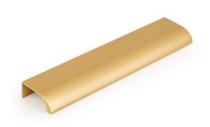

## ONA PULL 128MM BRUSH DK **BRASS**

**Part Number: V0372128L29** 

Ona Edge Pull, 128mm, Brushed Dark Brass

The Ona is a comfortable, minimalist aluminum profile pull. The shape ensures a perfect grip, while not overshadowing cabinet and drawer design.

## **Product Description**

Meet the Ona handle, a sleek and comfortable aluminum profile handle designed for minimalism enthusiasts. Its ergonomic shape guarantees a perfect grip, ensuring effortless use. What sets this handle apart is its embedded design, which simplifies installation. It attaches securely from the rear, effortlessly accommodating various furniture widths. The Ona handle shines in spaces like pillars and kitchen islands.