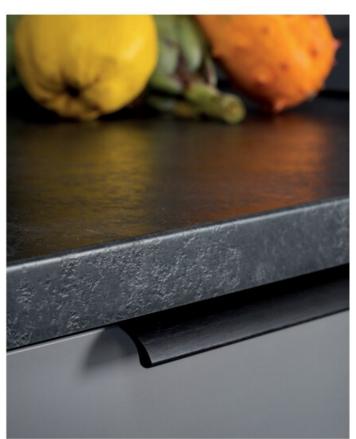

## **Product Description**

Meet the Ona handle, a sleek and comfortable aluminum profile handle designed for minimalism enthusiasts. Its ergonomic shape guarantees a perfect grip, ensuring effortless use. What sets this handle apart is its embedded design, which simplifies installation. It attaches securely from the rear, effortlessly accommodating various furniture widths. The Ona handle shines in spaces like pillars and kitchen islands.