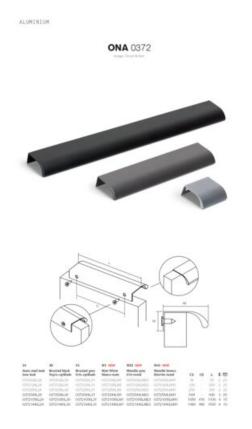

## ONA PULL 128MM BRUSH DK **BRASS**

**Part Number: V0372128L29** 

Ona Edge Pull, 128mm, Brushed Dark Brass

The Ona is a comfortable, minimalist aluminum profile pull. The shape ensures a perfect grip, while not overshadowing cabinet and drawer design.

You can choose from a selection of finishes, including stainless steel appearance, brushed black, brushed grey anthracite, matte white, and trending colors like metallic grey and metallic brown. The availability of sizes like 1100 and 1500 ensures that it seamlessly fits even the largest cupboards and doors, making it a versatile addition to your design repertoire.