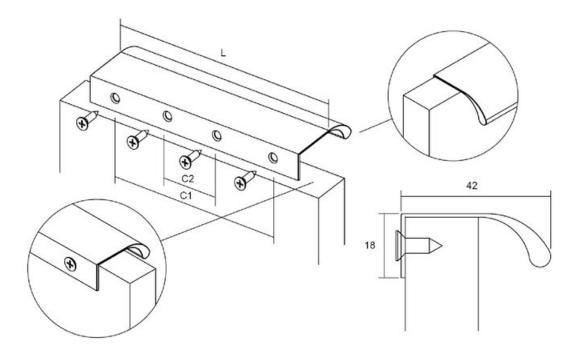

## **Product Description**

Meet the Ona handle, a sleek and comfortable aluminum profile handle designed for minimalism enthusiasts. Its ergonomic shape guarantees a perfect grip, ensuring effortless use. What sets this handle apart is its embedded design, which simplifies installation. It attaches securely from the rear, effortlessly accommodating various furniture widths. The Ona handle shines in spaces like pillars and kitchen islands.