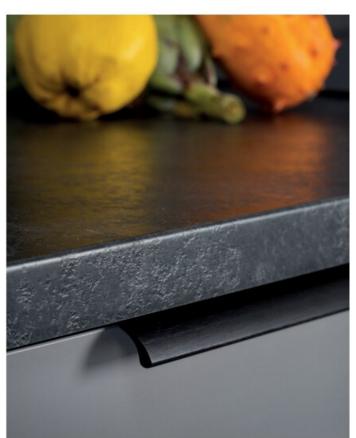

## **Product Description**

Meet the Ona handle, a sleek and comfortable aluminum profile handle designed for minimalism enthusiasts. Its ergonomic shape guarantees a perfect grip, ensuring effortless use. What sets this handle apart is its embedded design, which simplifies installation. It attaches securely from the rear, effortlessly accommodating various furniture widths. The Ona handle shines in spaces like pillars and kitchen islands.