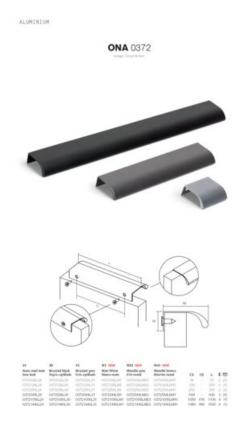

## **Product Description**

Meet the Ona handle, a sleek and comfortable aluminum profile handle designed for minimalism enthusiasts. Its ergonomic shape guarantees a perfect grip, ensuring effortless use. What sets this handle apart is its embedded design, which simplifies installation. It attaches securely from the rear, effortlessly accommodating various furniture widths. The Ona handle shines in spaces like pillars and kitchen islands.

You can choose from a selection of finishes, including stainless steel appearance, brushed black, brushed grey anthracite, matte white, and trending colors like metallic grey and metallic brown. The availability of sizes like 1100 and 1500 ensures that it seamlessly fits even the largest cupboards and doors, making it a versatile addition to your design repertoire.