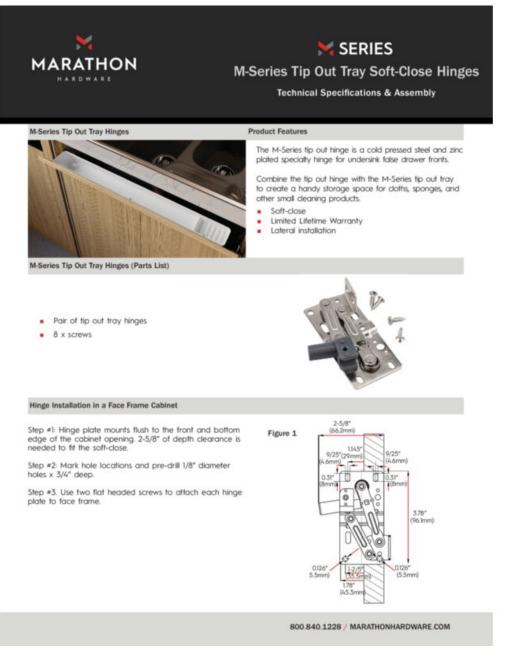

### Part Number: 04-2501

M-Series Tip-Out Tray Soft Close Hinge

Soft close tip-our tray hinge for sink base false drawer front

| Application Type | Tip-out Hinge    |
|------------------|------------------|
| Finish           | Zinc             |
| Material         | Cold Press Steel |
| Mounting Type    | Screw-on         |

## **Product Description**

Soft close tip-our tray hinge for sink base false drawer front

#### **Product Advantages**

- Soft-closing, eliminate all noise on closure
- Side-mounted
- The piston housing only requires 13/16" on both size, provide enough remaining room for our new tip-out tray with gables of 5/8

\_\_\_\_\_

- · Zinc plated, easy to clean and resist to humidity
- Sold by pair, screws included

-----