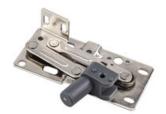

### Part Number: 04-2501

M-Series Tip-Out Tray Soft Close Hinge

Soft close tip-our tray hinge for sink base false drawer front

| Application Type | Tip-out Hinge    |
|------------------|------------------|
| Finish           | Zinc             |
| Material         | Cold Press Steel |
| Mounting Type    | Screw-on         |

## **Product Description**

Soft close tip-our tray hinge for sink base false drawer front

#### **Product Advantages**

- Soft-closing, eliminate all noise on closure
- Side-mounted
- The piston housing only requires 13/16" on both size, provide enough remaining room for our new tip-out tray with gables of 5/8