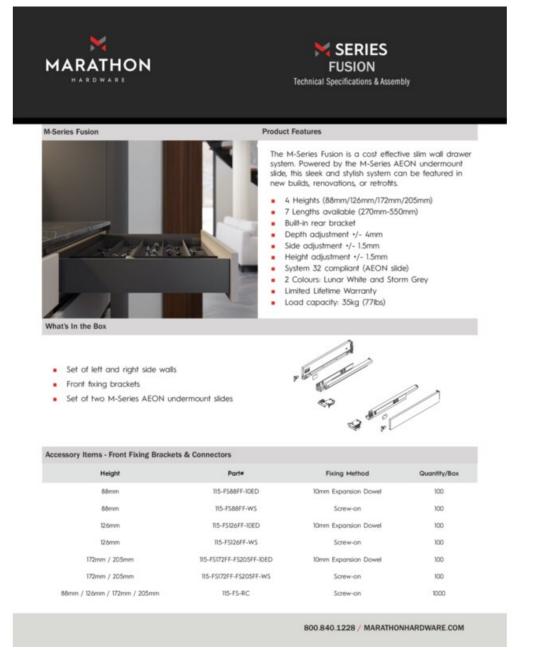

### 🔀 SERIES

INTRODUCING M-Series Fusion

The M-Series Fusion is a cost effective slim wall drawer system. Powered by the Aeon undermount slide (sold as a separate part number), this sleek and stylish system can be featured in new builds, renovations, or retrofits.

#### **Product Features:**

- 4 Heights (88mm/126mm/172mm/205mm)
- 7 Lengths (270mm-550mm)
- Built-in rear bracket
- 6 Way adjustment
- System 32 compliant (AEON slide)
- 2 Color: Lunar White and Storm Grey
- Limited Lifetime Warranty
- Load capacity: 35kg