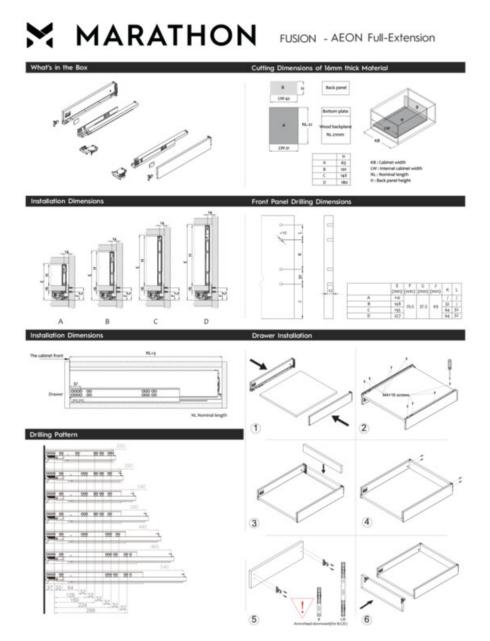

#### **Important Information**

Please Note: This is for side wall only. The AEON20 slide is a requirement for this kit, which is sold as a separate item. Be sure to select the correct slide length for your drawer system.