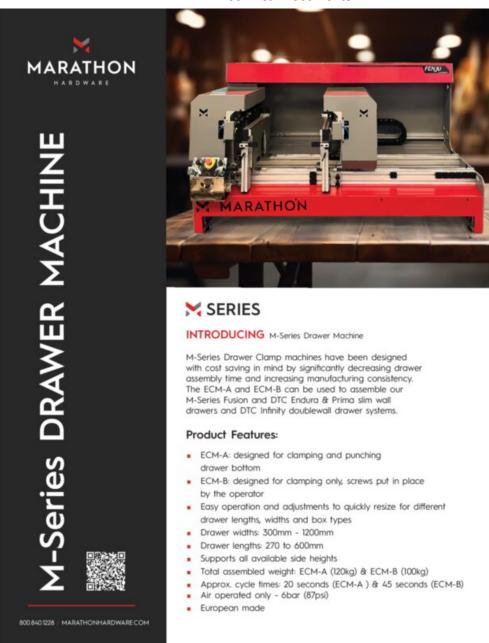

## **Product Description**

M-Series Drawer Clamp machines have been designed with cost saving in mind by significantly decreasing drawer assembly time and increasing manufacturing consistency. The ECM-A and ECM-B can be used to assemble our M-Series Fusion and DTC Endura & Prima slim wall drawers and DTC Infinity doublewall drawer systems.

### **Product Advantages**

- Designed for clamping and punching drawer bottom
- · Easy operation and adjustments to quickly resize for different drawer lengths, widths and box types
- Drawer widths: 300mm 1200mm
- Drawer lengths: 270 to 600mm
- Supports all available side heights
- Total assembled weight: 120kg (265lbs)
- Approx. cycle times: 20 seconds
- Air operated only 6bar (87psi)
- European made
- Product dimensions: 2130mm x 1120mm x 1180mm (w x h x d)