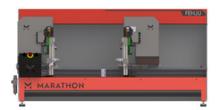

# **Drawer Assembly Machine Automatic**

Part Number: ECM-A

M-Series Pneumatic Drawer Clamp and Bottom Punch Machine

Designed for clamping drawer boxes and punching the drawer bottom.

| Drawer Type | Clamping & Punching |
|-------------|---------------------|
| Length      | 270mm - 600mm       |
| Width       | 300mm - 1200mm      |

## **Product Description**

M-Series Drawer Clamp machines have been designed with cost saving in mind by significantly decreasing drawer assembly time and increasing manufacturing consistency. The ECM-A and ECM-B can be used to assemble our M-Series Fusion and DTC Endura & Prima slim wall drawers and DTC Infinity doublewall drawer systems.

### **Product Advantages**

- Designed for clamping and punching drawer bottom
- · Easy operation and adjustments to quickly resize for different drawer lengths, widths and box types
- Drawer widths: 300mm 1200mm
- Drawer lengths: 270 to 600mm
- Supports all available side heights
- Total assembled weight: 120kg (265lbs)
- Approx. cycle times: 20 seconds
- Air operated only 6bar (87psi)
- European made
- Product dimensions: 2130mm x 1120mm x 1180mm (w x h x d)