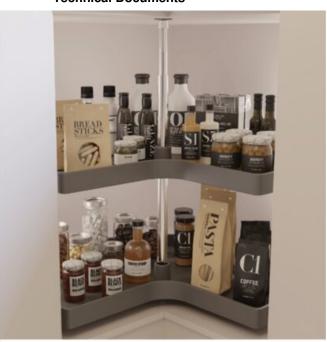

### **SERIES**

**INTRODUCING** M-Series Lazy Susan

The M-Series Lazy Susan is a rotating storage solution tailored for kitchen base corner cabinets. The plastic injected shelves rotate independently on a steel chrome plated telescopic pole. Turn your corner cabinet into a storage nexus.