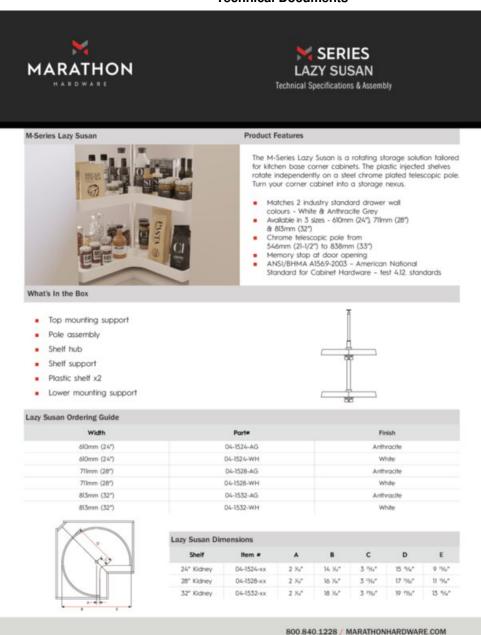

### **SERIES**

**INTRODUCING** M-Series Lazy Susan

The M-Series Lazy Susan is a rotating storage solution tailored for kitchen base corner cabinets. The plastic injected shelves rotate independently on a steel chrome plated telescopic pole. Turn your corner cabinet into a storage nexus.

#### **Product Features:**

- Matches 2 industry standard drawer wall colours
  - White & Anthracite Grey
- Available in 2 sizes 610mm (24") & 711mm (28")
- Chrome telescopic pole from 546mm (21-1/2") to 838mm (33")
- Memory stop at door opening
- ANSI/BHMA Al56.9-2003 American National
  Standard for Cabinet Hardware test 4.12. standards

## **Product Advantages**

- · Available in 2 finishes: white and anthracite
- Available in 3 sizes: 24", 28", and 32"
- · Single packaging includes 2 shelves, pole, mounting hardware, screws, and instruction sheet
- Load capacity: 2 x 10 kg
- Memory closing, each shelf has a positive stop for cutout stops at the door opening
- The telescopic pole has a twist and lock feature, quick to install in place
- ANSI/BHMA A156.9-2003 American National Standard for Cabinet Hardware test 4.12. standards