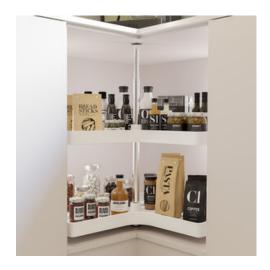

# Lazy Susan Kidney Shape 28" White

Part Number: 04-1528-WH

M-Series Lazy Susan Kidney Shape, 28", White

Pivoting storage solution tailored for kitchen base corner cabinet. 2 plastic injected shelves rotating independently on a steel chrome plated telescopic pole.

### **Product Description**

Pivoting storage solution tailored for kitchen base corner cabinet. 2 plastic injected shelves rotating independently on a steel chrome plated telescopic pole.