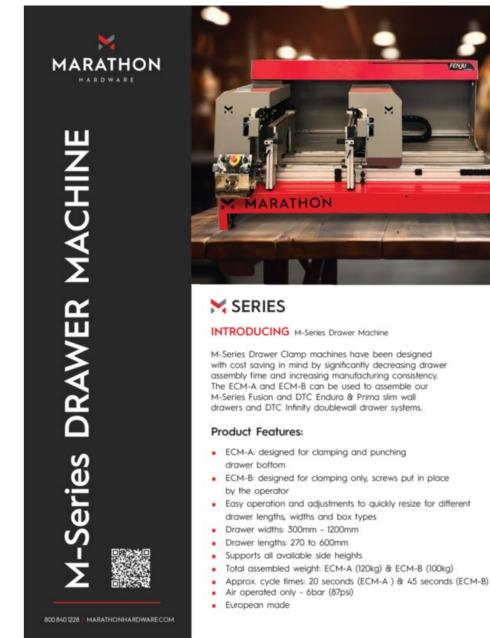

### **Product Description**

M-Series Drawer Clamp machines have been designed with cost saving in mind by significantly decreasing drawer assembly time and increasing manufacturing consistency. The ECM-A and ECM-B can be used to assemble our M-Series Fusion and DTC Endura & Prima slim wall drawers and DTC Infinity doublewall drawer systems.

#### **Product Advantages**

- · Designed for clamping only, screws put in place by the operator
- Easy operation and adjustments to quickly resize for different drawer lengths, widths and box types
- Drawer widths: 300mm 1200mm
- Drawer lengths: 270 to 600mm
- Supports all available side heights
- Total assembled weight: 100kg (220lbs)
- Approx. cycle times: 45 seconds
- Air operated only 6bar (87psi)
- European made
- Product dimensions: 1662mm x 727mm x 907mm (w x h x d)