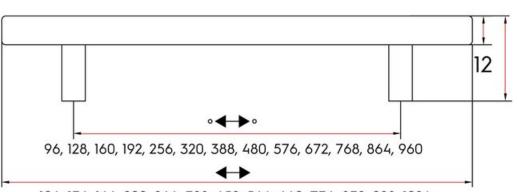

## Part Number: 9303-388-BSN

Modern Bar Pull, 388mm, Brushed Satin Nickel

The solid bar pull is an extremely popular choice that complements many kitchen designs.

| Center to Center Length | 388 mm               |
|-------------------------|----------------------|
| Collection              | Bar Pull             |
| Colour Group            | Silver               |
| Finish Code             | Brushed Satin Nickel |
| Handle Diameter         | 12 mm                |
| Material                | Solid Steel          |
| Overall Length          | 452 mm               |
| Projection (Height)     | 32 mm                |
| Style Family            | Contemporary         |

## **Included Products**

Industry standard mounting hardware

<sup>104, 136, 166, 200, 264, 328, 452, 544, 640, 736, 832, 928, 1024</sup> 

View this product online at https://marathonhardware.com/pd/9303-388-BSN