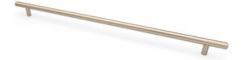

## Pull 388mm BAR PULL Brush Satin Nickel

## Part Number: 9303-388-BSN

Modern Bar Pull, 388mm, Brushed Satin Nickel

The solid bar pull is an extremely popular choice that complements many kitchen designs.

| Center to Center Length | 388 mm               |
|-------------------------|----------------------|
| Collection              | Bar Pull             |
| Colour Group            | Silver               |
| Finish Code             | Brushed Satin Nickel |
| Handle Diameter         | 12 mm                |
| Material                | Solid Steel          |
| Overall Length          | 452 mm               |
| Projection (Height)     | 32 mm                |
| Style Family            | Contemporary         |