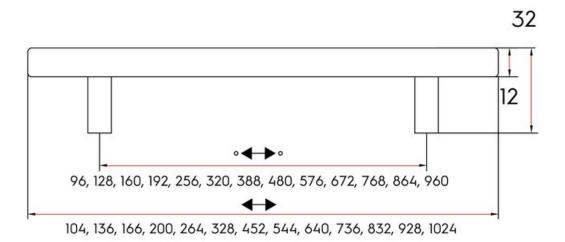

## Pull 480mm BAR PULL Brush Satin Nickel

Part Number: 9303-480-BSN

Modern Bar Pull, 480mm, Brushed Satin Nickel

The solid bar pull is an extremely popular choice that complements many kitchen designs.

Center to Center Length - - - - 480 mm Collection - - - - - Bar Pull Colour Group - - - - Silver Finish Code ----- Brushed Satin Nickel Handle Diameter - - - - 12 mm Material - - - - Solid Steel Overall Length ----- 544 mm Projection (Height) ----- 32 mm Style Family - - - - Contemporary