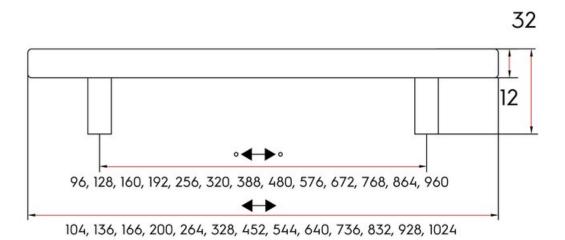

## Pull 576mm BAR PULL Brush Satin Nickel

Part Number: 9303-576-BSN

Modern Bar Pull, 576mm, Brushed Satin Nickel

The solid bar pull is an extremely popular choice that complements many kitchen designs.

Center to Center Length - - - - 576 mm Collection - - - - - Bar Pull Colour Group - - - - Silver Finish Code ----- Brushed Satin Nickel Handle Diameter - - - - 12 mm Overall Length - - - - 640 mm Projection (Height) - - - - 32 mm Style Family - - - - Contemporary