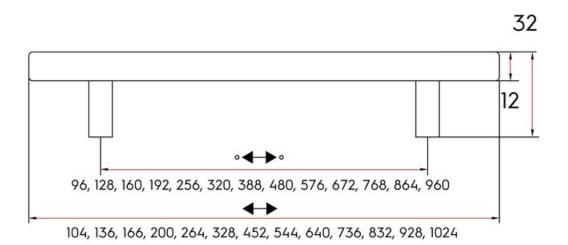

## Pull 672mm BAR PULL Brush Satin Nickel

Part Number: 9303-672-BSN

Modern Bar Pull, 672mm, Brushed Satin Nickel

The solid bar pull is an extremely popular choice that complements many kitchen designs.

Center to Center Length - - - - 672 mm Collection - - - - - Bar Pull Colour Group - - - - Silver Finish Code ----- Brushed Satin Nickel Handle Diameter - - - - 12 mm Material - - - - Solid Steel Overall Length - - - - 736 mm Projection (Height) ----- 32 mm Style Family - - - - Contemporary