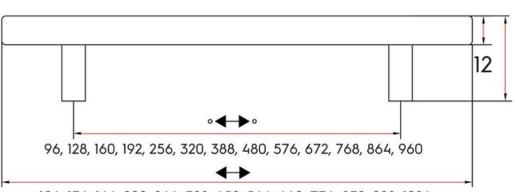

## Part Number: 9303-768-BSN

Modern Bar Pull, 768mm, Brushed Satin Nickel

The solid bar pull is an extremely popular choice that complements many kitchen designs.

| 768 mm               |
|----------------------|
| - Bar Pull           |
| Silver               |
| Brushed Satin Nickel |
| - 12 mm              |
| Solid Steel          |
| 832 mm               |
| 32 mm                |
| - Contemporary       |
|                      |

## **Included Products**

Industry standard mounting hardware

<sup>104, 136, 166, 200, 264, 328, 452, 544, 640, 736, 832, 928, 1024</sup> 

View this product online at https://marathonhardware.com/pd/9303-768-BSN