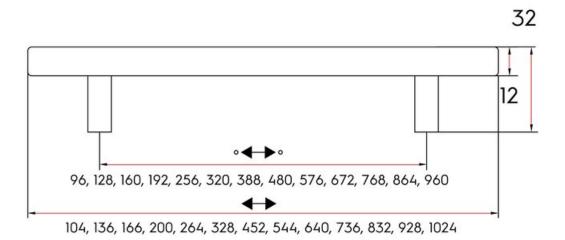

 Collection
 Bar Pull

 Colour Group
 Silver

 Finish Code
 Brushed Satin Nickel

 Handle Diameter
 12 mm

 Material
 Solid Steel

 Overall Length
 928 mm

 Projection (Height)
 32 mm

 Style Family
 Contemporary