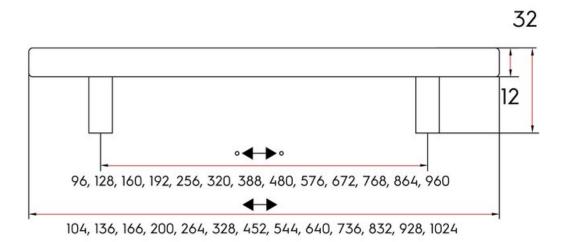

## Pull 960mm BAR PULL Brush Satin Nickel

Part Number: 9303-960-BSN

Modern Bar Pull, 960mm, Brush Satin Nickel

The solid bar pull is an extremely popular choice that complements many kitchen designs.

Center to Center Length - - - - 960 mm Collection - - - - - Bar Pull Colour Group - - - - Silver Finish Code ----- Brushed Satin Nickel Handle Diameter - - - - 12 mm Material - - - - Solid Steel Overall Length - - - - 1024 mm Projection (Height) ----- 32 mm Style Family - - - - Contemporary