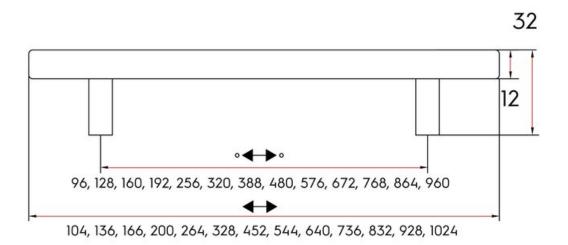

## Pull 960mm BAR PULL Polished Chrome

Part Number: 9303-960-PC

Modern Bar Pull, 960mm, Polished Chrome

The solid bar pull is an extremely popular choice that complements many kitchen designs.

Center to Center Length ----- 960 mm Collection - - - - - Bar Pull Colour Group - - - - Silver Finish Code ----- Polished Chrome Handle Diameter - - - - 12 mm Overall Length ----- 1024 mm Projection (Height) ----- 32 mm Style Family - - - - Contemporary