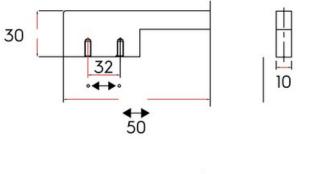

## Pull 288mm MILANO Satin Gold

Milano's sleek, squared look is a must have for any modern home.

Center to Center Length ----- 288 mm Collection - - - - - Milano Colour Group - - - - Gold Finish Code ----- Satin Gold Handle Diameter - - - - 10 mm Overall Length - - - - 320 mm Projection (Height) ----- 30 mm Style Family - - - - Contemporary