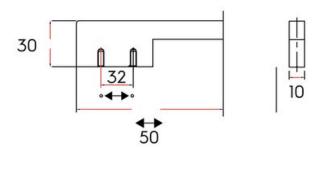

## Pull 480mm MILANO Dark Bronze

Part Number: 9318-480-DBRZ

Milano Modern Pull, 480mm, Dark Bronze

Milano's sleek, squared look is a must have for any modern home.

Center to Center Length ----- 480 mm Collection - - - - Milano Colour Group - - - - Brown Finish Code ----- Dark Bronze Handle Diameter - - - - 10 mm Overall Length - - - - 512 mm Projection (Height) ----- 30 mm Style Family - - - - Contemporary