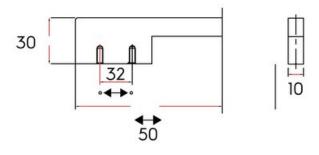

## Pull 480mm MILANO Satin Gold

Part Number: 9318-480-SGLD

Milano Modern Pull, 480mm, Satin Gold

Milano's sleek, squared look is a must have for any modern home.

Center to Center Length ----- 480 mm Collection - - - - - Milano Colour Group - - - - Gold Finish Code ----- Satin Gold Handle Diameter - - - - 10 mm Overall Length - - - - 512 mm Projection (Height) ----- 30 mm Style Family - - - - Contemporary