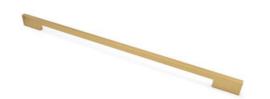

## Pull 480mm MILANO Satin Gold

Part Number: 9318-480-SGLD

Milano Modern Pull, 480mm, Satin Gold

Milano's sleek, squared look is a must have for any modern home.

Center to Center Length ----- 480 mm Collection - - - - - Milano Colour Group - - - - Gold Finish Code ----- Satin Gold Handle Diameter - - - - 10 mm Overall Length - - - - 512 mm Projection (Height) ----- 30 mm Style Family - - - - Contemporary