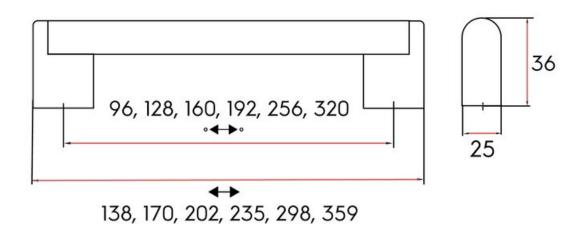

Center to Center Length - - - - 256 mm Collection - - - - Grantchester Colour Group ----- Black Finish Code ----- Matte Black Hollow Steel Overall Length ----- 298 mm Projection (Height) ----- 36 mm Style Family - - - - Contemporary