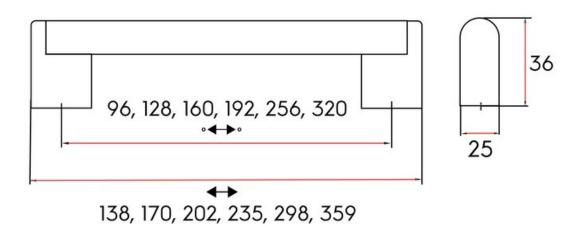

Center to Center Length - - - - 320 mm Collection - - - - Grantchester Colour Group ----- Black Finish Code ----- Matte Black Overall Length ----- 362 mm Projection (Height) ----- 36 mm Style Family - - - - Contemporary