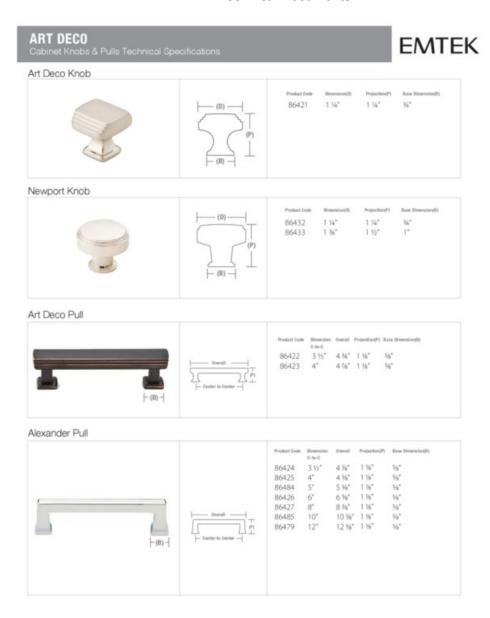

# Pull TRIBECA 3-1/2" SB

Part Number: E86428US4

EMTEK Tribeca Pull, 3-1/2", Satin Brass

The diamond pattern Tribeca pull adds a unique design flare to kitchens ranging from classic to contemporary.

| Center to Center Length | 3 1/2 in     |
|-------------------------|--------------|
| Collection              | Tribeca      |
| Finish Code             | Satin Brass  |
| Material                | Zinc Diecast |
| Overall Length          | 5 1/2 in     |
| Projection (Height)     | 1.25 in      |
| Style Family            | Art Deco     |
| Туре                    | Pull         |

# **Product Advantages**

- 7 lengths (centre-to-centre): 3-1/2", 4", 5", 6", 8", 10", 12"
- 6 finishes
  - Oil-rubbed bronze
  - · Polished Nickel
  - Satin Nickel
  - Flat Black
  - Polished Chrome
  - Stain Brass