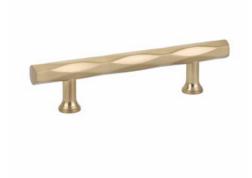

# Pull TRIBECA 3-1/2" SB

Part Number: E86428US4

EMTEK Tribeca Pull, 3-1/2", Satin Brass

The diamond pattern Tribeca pull adds a unique design flare to kitchens ranging from classic to contemporary.

| Center to Center Length | 3 1/2 in     |
|-------------------------|--------------|
| Collection              | Tribeca      |
| Finish Code             | Satin Brass  |
| Material                | Zinc Diecast |
| Overall Length          | 5 1/2 in     |
| Projection (Height)     | 1.25 in      |
| Style Family            | Art Deco     |
| Туре                    | Pull         |

### **Product Description**

Capturing the trendy essence of Tribeca in lower Manhattan, the Emtek Tribeca Cabinet Pull exudes a hip vibe inspired by the area's industrial roots. Its diamond-shaped and geometrically textured style reflects the unique energy of the neighborhood. This versatile piece is designed for use on paneled kitchen appliances or as a standalone door pull, offering a multi-faceted texture with distinctive light reflection properties.

Available in 7 sizes and 6 finishes, the Tribeca Cabinet Pull allows you to customize your space with a modern touch. Whether you're looking to elevate your cabinets or add a chic design element, this pull embodies the cool spirit of its New York namesake. Explore the possibilities and bring a touch of Tribeca's trendiness to your surroundings.