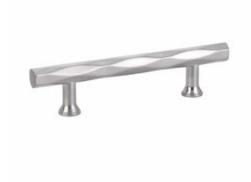

# **Pull TRIBECA 4" SN**

Part Number: E86429US15

EMTEK Tribeca Pull, 4", Satin Nickel

The diamond pattern Tribeca pull adds a unique design flare to kitchens ranging from classic to contemporary.

| Center to Center Length | 4 in         |
|-------------------------|--------------|
| Collection              | Tribeca      |
| Finish Code             | Satin Nickel |
| Material                | Zinc Diecast |
| Overall Length          | - 6 in       |
| Projection (Height)     | 1.25 in      |
| Style Family            | Art Deco     |
| Туре                    | Pull         |

## **Product Description**

Capturing the trendy essence of Tribeca in lower Manhattan, the Emtek Tribeca Cabinet Pull exudes a hip vibe inspired by the area's industrial roots. Its diamond-shaped and geometrically textured style reflects the unique energy of the neighborhood. This versatile piece is designed for use on paneled kitchen appliances or as a standalone door pull, offering a multi-faceted texture with distinctive light reflection properties.

Available in 7 sizes and 6 finishes, the Tribeca Cabinet Pull allows you to customize your space with a modern touch. Whether you're looking to elevate your cabinets or add a chic design element, this pull embodies the cool spirit of its New York namesake. Explore the possibilities and bring a touch of Tribeca's trendiness to your surroundings.