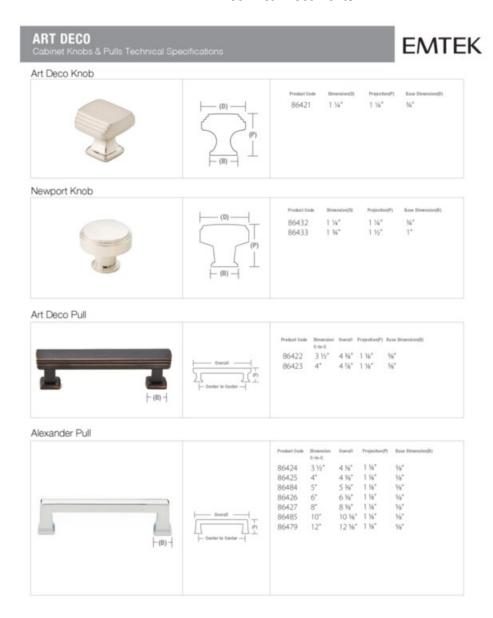

# **Product Advantages**

- 7 lengths (centre-to-centre): 3-1/2", 4", 5", 6", 8", 10", 12"
- 6 finishes
  - Oil-rubbed bronze
  - · Polished Nickel
  - Satin Nickel
  - Flat Black
  - Polished Chrome
  - Stain Brass