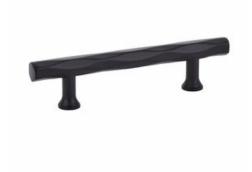

## **Pull TRIBECA 4" DBK**

Part Number: E86429US19

EMTEK Tribeca Pull, 4", Flat Black

The diamond pattern Tribeca pull adds a unique design flare to kitchens ranging from classic to contemporary.

| Center to Center Length | · 4 in       |
|-------------------------|--------------|
| Collection              | Tribeca      |
| Finish Code             | Flat Black   |
| Material                | Zinc Diecast |
| Overall Length          | - 6 in       |
| Projection (Height)     | - 1.25 in    |
| Style Family            | Art Deco     |
| Туре                    | Pull         |

### **Product Description**

Capturing the trendy essence of Tribeca in lower Manhattan, the Emtek Tribeca Cabinet Pull exudes a hip vibe inspired by the area's industrial roots. Its diamond-shaped and geometrically textured style reflects the unique energy of the neighborhood. This versatile piece is designed for use on paneled kitchen appliances or as a standalone door pull, offering a multi-faceted texture with distinctive light reflection properties.